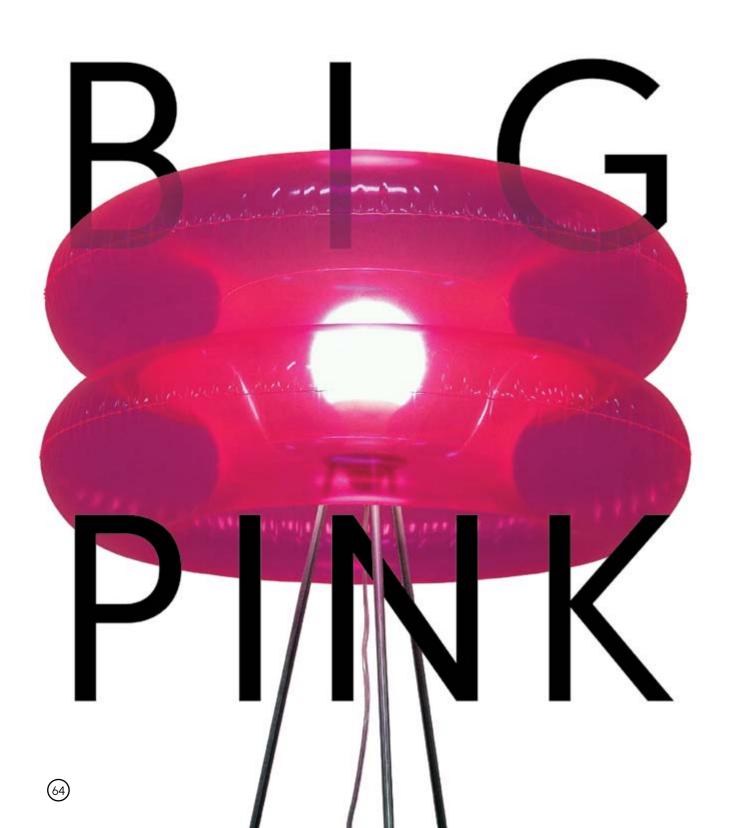

IF DESIGN MUST BE ALWAYS A SERIOUS THING? IS IT POSSIBLE TO COMBINE A FUNCTIONALITY, QUALITY AND FUN? HERE COMES THE BIG PINK, YOUR EVERYDAY HUMOR ENHANCER!

Floor lamp with a large flexible PVC shade filled with air. Inspired by the creative experiments in design of '6Os and of pop art. Great addition to modern, minimalist interiors, the lamp adds them a dose of color and warmth. Big Pink looks great in a living room, children's room or bedroom. Suitable for public interiors, like a club, creative office space or lounge area. Brushed stainless-steel tripod, transparent inner construction, cable and switch. For use with an energy-saving light bulb. Delivered deflated with disconnected legs.