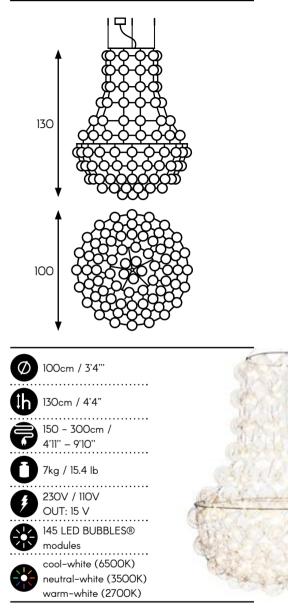

QUEEN'S IS ALWAYS CHIC. IT'S INSPIRED BY CLASSICAL CHANDELIERS BUT INNOVATIVE TECHNOLOGY MAKES IT FRESH AND MODERN.

QUEEN'S

chandelie

Large chandelier for special lighting effect, designed in 2007. 145 air-filled flexible PVC modules with LED light-points hang on thin stainless-steel frame. The air is the main material, that is why the lamp is very lightweight. PVC with UV filter preserves the transparency through the years. The lamp is low-voltage, fed with transformer hidden in cover in brushed stainless-steel and acrylic. Queen's is fitted with three stainless steel suspension cords.