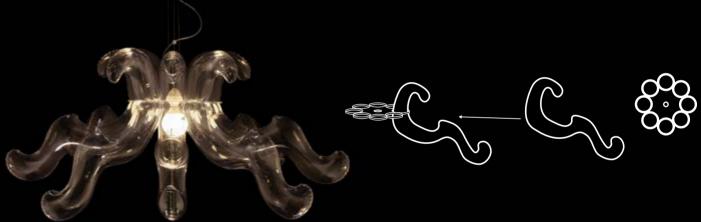

DECORATIVE LAMP WHICH COMBINES BEAUTY WITH A TOUCH OF IRONY. INSPIRED BY BAROQUE FORMS AND MURANO GLASS CHANDELIERS. EIGHT AIR-FILLED ARMS, THE APPEARANCE OF A GLASS, FEATHERWEIGHT.

76

100

AB.

different than the other lamps. Transparent, with big flexible, air-filled shade in high quality PVC with UV filter. The arms can be placed in 3 ways which makes 3 possible lamp's forms and sizes (it's up to end-user). Transparent acrylic construction, semi-transparent 3-wire sling. Lamp delivered deflated for self-assembling.