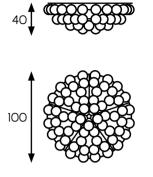

Light weight and unique design of STARS series in small scale. The smallest and the newest lamp in the STARS line. Designed in 2016 Starlette was created for special request of customers, who demanded a smaller Star. And here it is – a small but impressive one! It works perfectly as a single lamp and also multiplied. Very lightweight and energy efficient. Low-voltage transformer is cleverly hidden in the canopy. Construction made of polished stainless-steel. The lamp is available in three shades of white light: cool, neutral or warm-white.