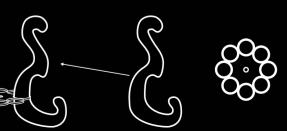

DECORATIVE LAMP WHICH COMBINES BEAUTY WITH A TOUCH OF IRONY. INSPIRED BY BAROQUE FORMS AND MURANO GLASS CHANDELIERS. EIGHT AIR-FILLED ARMS, THE APPEARANCE OF A GLASS, FEATHERWEIGHT.

76

100

AB.

different than the other lamps. Transparent, with big flexible, air-filled shade in high quality PVC with UV filter. The arms can be placed in 3 ways which makes 3 possible lamp's forms and sizes (it's up to end-user). Transparent acrylic construction, semi-transparent 3-wire sling. Lamp delivered deflated for self-assembling.