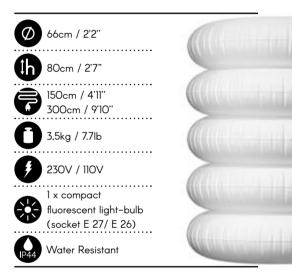

### Technical data

| Ø           | 66cm / 2'2"                                                  |                                         |
|-------------|--------------------------------------------------------------|-----------------------------------------|
| <b>(b</b> ) | 50cm / l'7"<br>80cm / 2'7"                                   | A111-1-1-1-1-1-1-1-1-1-1-1-1-1-1-1-1-1- |
| 7           | 150cm / 4'11"                                                |                                         |
| 0           | 3,0kg / 6.6lb<br>3,5kg / 7.7lb                               | ((((()))))))                            |
| Ø           | 230V / 110V                                                  |                                         |
|             | l x compact<br>fluorescent light-bulb<br>(socket E 27/ E 26) |                                         |
| P44         | Water Resistant                                              |                                         |