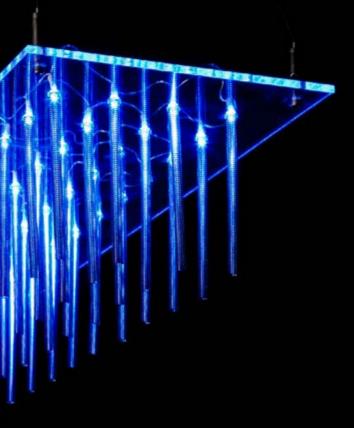

## BLUE GRASS

AN UNUSUAL CONCEPT, AN OBJECT BETWEEN A WORK OF ART AND AN ARTICLE OF UTILITY. EPHEMERAL LAMP, CASTING SPOTS OF LIGHT AND COLOUR ON ITS SURROUNDING.

Blue Grass is unique decorative lamp playing with light, colour and movement. Made of clear acrylic and stainless steel flexible diffusers with 100 LED points. Moving diffusers heaving when touched or with air movement. Special effect offered by the lamp is throwing spots of colored light on the surface over which, or under which, the lamp hangs (the lamp can be placed in two optional positions). Blue Grass it's carefully hand-crafted.