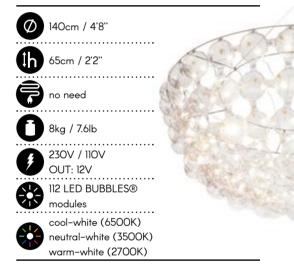

### MEGASTAR

Ø 140cm / 4'11"

23

Recently joined the Bubbles line. They add a new dimension to the collection – they will conquer ceilings, they can also hang in the air. They will find themselves in interiors where we do not have a large height – horizontal space is enough for them, they do not need much of vertical. They also do not burden with their (feather) weight. Round, slender and original. Available in various shades of white.

### HALF MEGASTAR

SIMPLE FORM BUT RICH AND DECORATIVE EFFECT. A SPECTACULAR ELEMENT OF THE INTERIOR, IN A UNIQUE BUBBLES TECHNOLOGY.

Despite of the word "half" in its name this chandelier makes a full impression. Design inspired by traditional crystal ceiling chandeliers creates new quality because of the use of modern technology. The lamp can be placed directly on the ceiling to bright it up or it can also hang in the air like a lightweight bowl of light. The construction is made in polished stainless steel. The lamp is available in cool, neutral or warm white light.