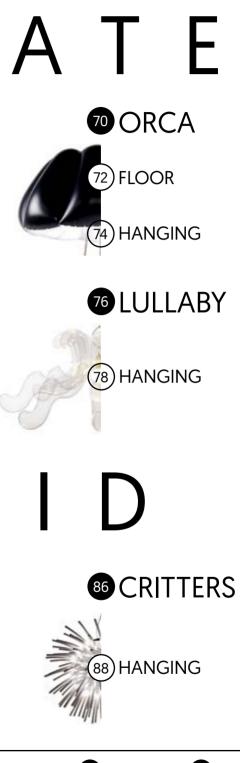

DECORATIVE LAMP WHICH COMBINES BEAUTY WITH A TOUCH OF IRONY. INSPIRED BY BAROQUE FORMS AND MURANO GLASS CHANDELIERS. EIGHT AIR-FILLED ARMS, THE APPEARANCE OF A GLASS, FEATHERWEIGHT.

76

100

AB.

different than the other lamps. Transparent, with big flexible, air-filled shade in high quality PVC with UV filter. The arms can be placed in 3 ways which makes 3 possible lamp's forms and sizes (it's up to end-user). Transparent acrylic construction, semi-transparent 3-wire sling. Lamp delivered deflated for self-assembling.

(79)

THE EXCEPTIONAL LIGHT, WHICH GIVES THE IMPRESSION OF A GENTLE SEA CREATURE FLOATING IN SPACE. SPECIAL PRODUCTION PIECE FULLY HAND-CRAFTED.

Uncompromising beauty. The extraordinary lamp, mesmerizing and vibrating. Steel diffusers with LED diodes inside are flexible and heaving with air movement or touch. Made of clear hard acrylic and stainless steel with delicate silver wires visible inside. The lamp throws delicate light spots on the surfaces around it. Available in three shades of white light. Creating of Critters takes many hours of careful assembling. Made only on request.

## BLUE GRASS

AN UNUSUAL CONCEPT, AN OBJECT BETWEEN A WORK OF ART AND AN ARTICLE OF UTILITY. EPHEMERAL LAMP, CASTING SPOTS OF LIGHT AND COLOUR ON ITS SURROUNDING.

Blue Grass is unique decorative lamp playing with light, colour and movement. Made of clear acrylic and stainless steel flexible diffusers with 100 LED points. Moving diffusers heaving when touched or with air movement. Special effect offered by the lamp is throwing spots of colored light on the surface over which, or under which, the lamp hangs (the lamp can be placed in two optional positions). Blue Grass it's carefully hand-crafted.