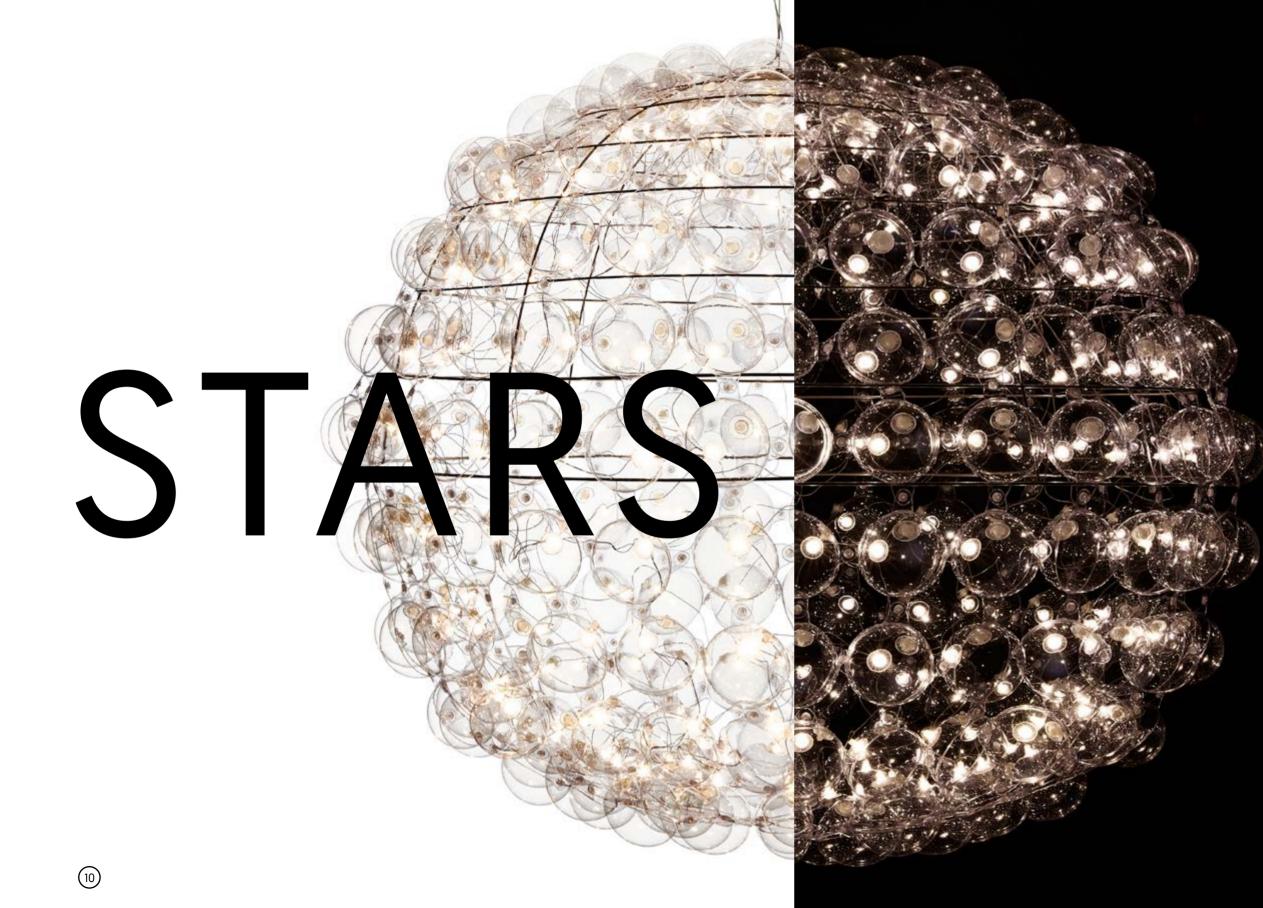

c

Ò.

0

Group of spherical lamps made in unique Bubbles technology. Years of experiments, many trials and prototypes led to the creation of these unusual lamps. The first was the STAR, designed in 2004, then Superstar and systematically further Stars. The last in 2016 was the smallest, Starlette. STAR lamps are suited to both residential and public spaces. Available in various shades of white light. They use their flickering beauty to transform each interior into an exceptional one.