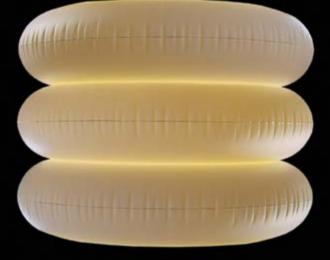

(59)

A large and impressive lamp for indoor or outdoor use. Lightweight air-filled shape made of resistant thermoplastic polyurethane (TPU). Geometric and at the same time soft and elegant, fits both classic and modern style. Pleasant diffused light that creates a serene, cheering mood. Lampshade in warm white with a matte finish with long black cord and internal frame in black plastic. Water-resistant (IP44) in outdoor version. Delivered deflated for self-inflating. Easy to store.

Innovative lamp with a shade made of thermoplastic polyurethane (TPU), filled with air. Lampshade in warm white with a matte finish has an elegant rounded lines and soft folds that pleases the eye. The lamp gives a nice diffused light. The large and impressive one adds character to an interior or a garden. Delivered deflated for self-inflating. Water-resistant (IP44) in outdoor version. For use with energy-saving light bulb. Available in two heights of lampshade.