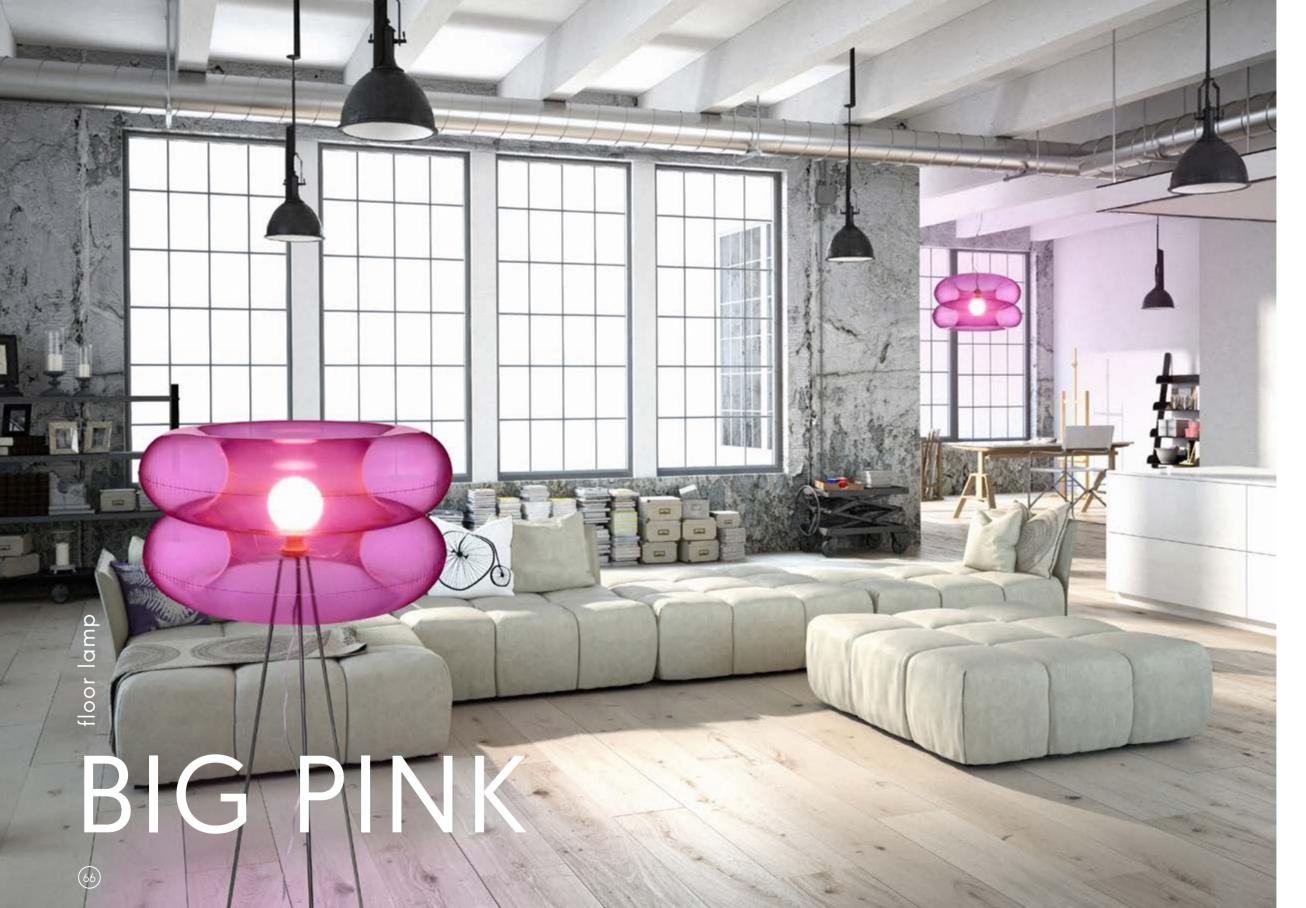

IF DESIGN MUST BE ALWAYS A SERIOUS THING? IS IT POSSIBLE TO COMBINE A FUNCTIONALITY, QUALITY AND FUN? HERE COMES THE BIG PINK, YOUR EVERYDAY HUMOR ENHANCER!

Floor lamp with a large flexible PVC shade filled with air. Inspired by the creative experiments in design of '6Os and of pop art. Great addition to modern, minimalist interiors, the lamp adds them a dose of color and warmth. Big Pink looks great in a living room, children's room or bedroom. Suitable for public interiors, like a club, creative office space or lounge area. Brushed stainless-steel tripod, transparent inner construction, cable and switch. For use with an energy-saving light bulb. Delivered deflated with disconnected legs.