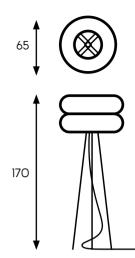

IF DESIGN MUST BE ALWAYS A SERIOUS THING? IS IT POSSIBLE TO COMBINE A FUNCTIONALITY, QUALITY AND FUN? HERE COMES THE BIG PINK, YOUR EVERYDAY HUMOR ENHANCER!

Floor lamp with a large flexible PVC shade filled with air. Inspired by the creative experiments in design of '6Os and of pop art. Great addition to modern, minimalist interiors, the lamp adds them a dose of color and warmth. Big Pink looks great in a living room, children's room or bedroom. Suitable for public interiors, like a club, creative office space or lounge area. Brushed stainless-steel tripod, transparent inner construction, cable and switch. For use with an energy-saving light bulb. Delivered deflated with disconnected legs.