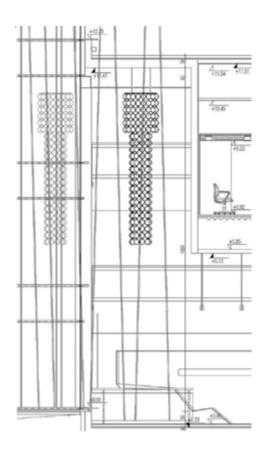

Original Architecture: FRITZ WEIDNER.

Renovation and Interior Design: GM ARCHITEKCI.

Lighting Consultant: EUFORMA.

Realization: 2017

FOUR IMPRESSIVE **BUBBLES CHANDELIERS** EACH 4 METERS LONG, WERE DESIGNED AND MADE ESPECIALLY FOR THE NEEDS OF THE NEW BUILDING OF THE UNIVERSITY OF WARSAW.

# <text>

(52)

The new building of the Linguistic Department of the University of Warsaw was built in 2013 in the green Powiśle district. The building was constructed using environmentally friendly materials. Its spectacular concrete and glass, multi-level main lobby runs along the entire length of the building, and has been equipped with four eye-catching BUBBLES chandeliers, designed and custom made especially for this project. Each chandelier is 4 meters (13 ft.) long and is 1 meter (over 3 ft.) in diameter. The chandeliers consist of over 1,500 BUBBLES lighting modules in total, and shine brilliantly with cool-white LED lights.

Architecture and Interior Design: APA KURYŁOWICZ.

Realization: 2013.

THE LIGHTING STRUCTURE CONSTRUCTED FOR THE PRESTIGIOUS BUILDING OF BUILDING OF THE RENOMA DEPARTMENT STORE CONSISTED OF "WAVES" AND "TUBES" BASED ON THE BUBBLES SYSTEM.