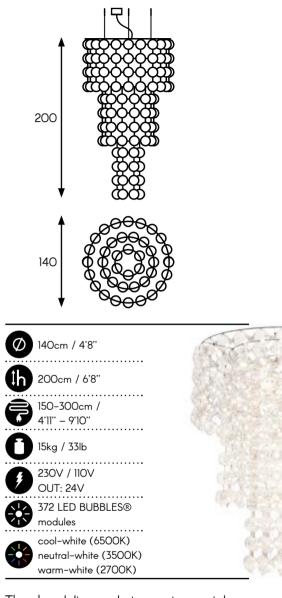

### EMPEROR'S

XXL SIZE AND A SHAPE BALANCED BETWEEN MODERN AND CLASSIC. EXCEPTIONAL CHANDELIER, WHICH LEAVES NO ONE INDIFFERENT.

Technical data

The chandelier made to create special interiors. Extraordinary height of 2 meters and three layers of lighting Bubbles elements. The form relates to the archetype of palace chandelier but the original technology and material gives the lamp a modern character. The air-filled modules with LEDs in one of three shades of white are suspended on a polished stainless steel frame. Low weight allows the chandelier to be used in different types of ceiling.