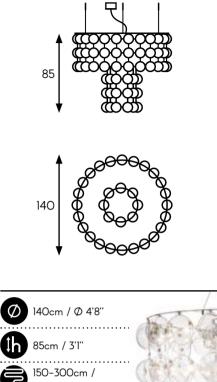

### HALF MEGASTAR

SIMPLE FORM BUT RICH AND DECORATIVE EFFECT. A SPECTACULAR ELEMENT OF THE INTERIOR, IN A UNIQUE BUBBLES TECHNOLOGY.

Despite of the word "half" in its name this chandelier makes a full impression. Design inspired by traditional crystal ceiling chandeliers creates new quality because of the use of modern technology. The lamp can be placed directly on the ceiling to bright it up or it can also hang in the air like a lightweight bowl of light. The construction is made in polished stainless steel. The lamp is available in cool, neutral or warm white light.

HALF STAR Ø 65cm / 2'2"

Lamps referring to classic forms and palaces chandeliers but in a modern, unique way. They are electrifying us with their beauty and at the same time devoid of literality and weight. Thanks to innovative technology, these lamps give us an eye and add the lightness to the interior.