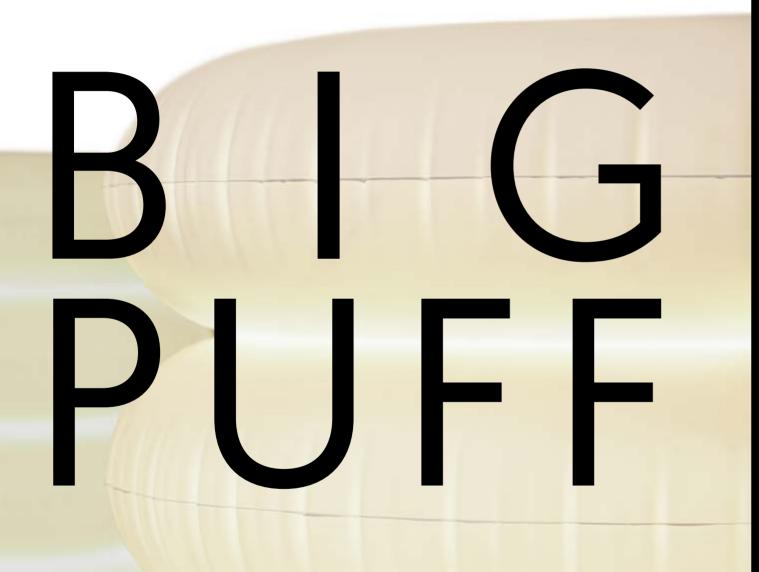

(59)

A large and impressive lamp for indoor or outdoor use. Lightweight air-filled shape made of resistant thermoplastic polyurethane (TPU). Geometric and at the same time soft and elegant, fits both classic and modern style. Pleasant diffused light that creates a serene, cheering mood. Lampshade in warm white with a matte finish with long black cord and internal frame in black plastic. Water-resistant (IP44) in outdoor version. Delivered deflated for self-inflating. Easy to store.

Innovative lamp with a shade made of thermoplastic polyurethane (TPU), filled with air. Lampshade in warm white with a matte finish has an elegant rounded lines and soft folds that pleases the eye. The lamp gives a nice diffused light. The large and impressive one adds character to an interior or a garden. Delivered deflated for self-inflating. Water-resistant (IP44) in outdoor version. For use with energy-saving light bulb. Available in two heights of lampshade.