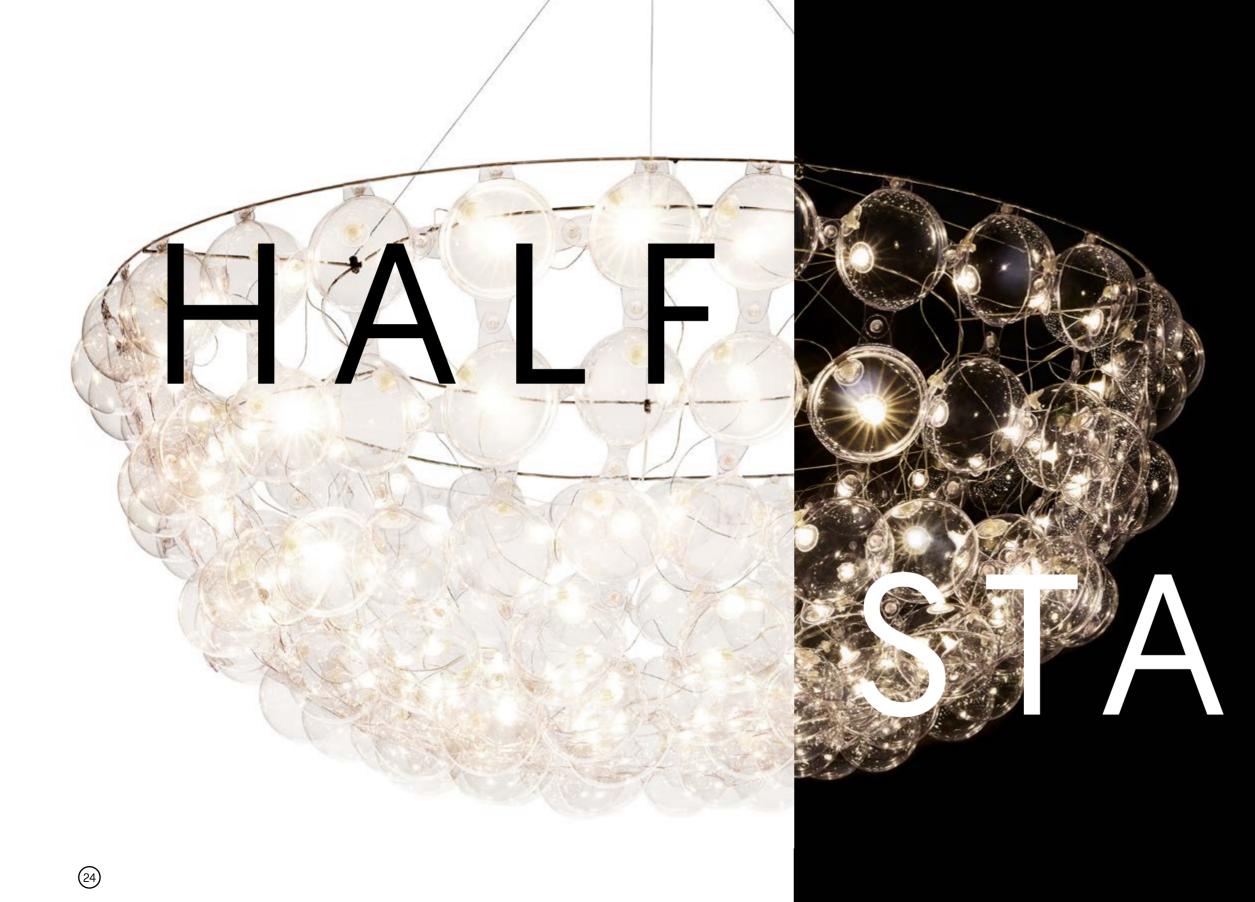

The new Half-superstar uses the unique Bubbles to create new possibilities – to reach various interiors, even with limited vertical space and with delicate ceiling construction. All this is possible because of slim shape of the lamp and its very low weight. Bubbles technology makes it happen! Smart design for unusual impression. Flexible PVC contain UV filter. Low-voltage transformer is hidden in the small canopy of brushed metal. The lamp can be mixed with smaller Half-star and with big Half-megastar.

### HALF MEGASTAR

SIMPLE FORM BUT RICH AND DECORATIVE EFFECT. A SPECTACULAR ELEMENT OF THE INTERIOR, IN A UNIQUE BUBBLES TECHNOLOGY.

Despite of the word "half" in its name this chandelier makes a full impression. Design inspired by traditional crystal ceiling chandeliers creates new quality because of the use of modern technology. The lamp can be placed directly on the ceiling to bright it up or it can also hang in the air like a lightweight bowl of light. The construction is made in polished stainless steel. The lamp is available in cool, neutral or warm white light.

HALF STAR Ø 65cm / 2'2"

Lamps referring to classic forms and palaces chandeliers but in a modern, unique way. They are electrifying us with their beauty and at the same time devoid of literality and weight. Thanks to innovative technology, these lamps give us an eye and add the lightness to the interior.