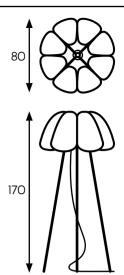

### Technical data

| Ø  | 80cm / 2'8''                                                   |      |   |   |
|----|----------------------------------------------------------------|------|---|---|
| th | 65cm / 2'2"                                                    |      |   |   |
| 7  | 150cm / 4'11"                                                  | (D)A |   |   |
| 0  | 2,5kg / 5.5 lb                                                 |      | 1 | 4 |
| Ø  | 230V / 110V                                                    | E    |   |   |
|    | l x compact<br>  fluorescent light-bulb<br>(socket E 27/ E 26) |      |   |   |