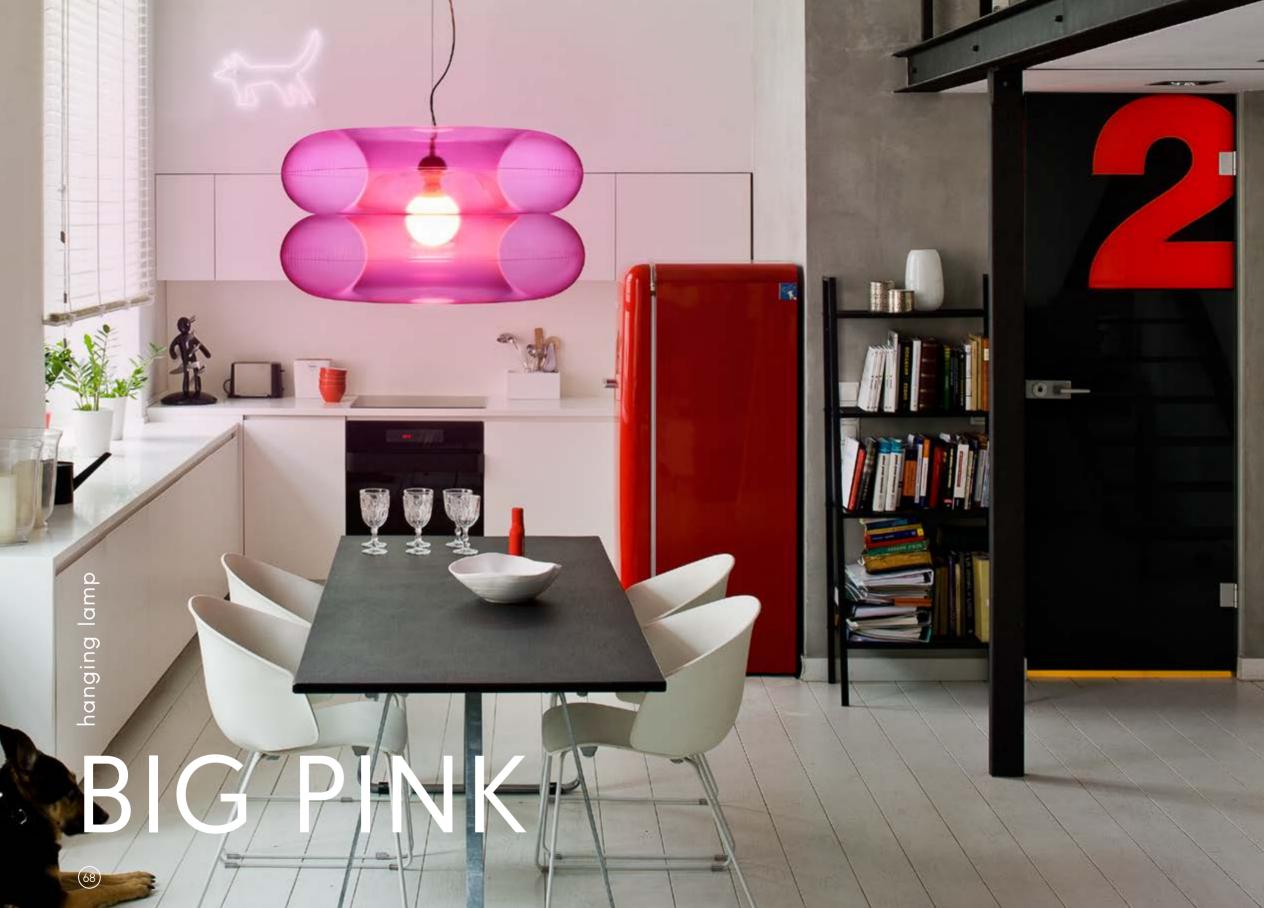

IF DESIGN MUST BE ALWAYS A SERIOUS THING? IS IT POSSIBLE TO COMBINE A FUNCTIONALITY, QUALITY AND FUN? HERE COMES THE BIG PINK, YOUR EVERYDAY HUMOR ENHANCER!

Floor lamp with a large flexible PVC shade filled with air. Inspired by the creative experiments in design of '6Os and of pop art. Great addition to modern, minimalist interiors, the lamp adds them a dose of color and warmth. Big Pink looks great in a living room, children's room or bedroom. Suitable for public interiors, like a club, creative office space or lounge area. Brushed stainless-steel tripod, transparent inner construction, cable and switch. For use with an energy-saving light bulb. Delivered deflated with disconnected legs.

Pendant lamp with a large flexible PVC shade filled with air. Inspired by the creative experiments in design of '60s and of pop art. Great addition to modern, minimalist interiors, the lamp adds them a dose of color and in the evening gently paints the walls with a soft glow. Big Pink looks great above the table, it fits also in the children's room. The lamp can be called everyday humor enhancer while proving a love for innovative design.