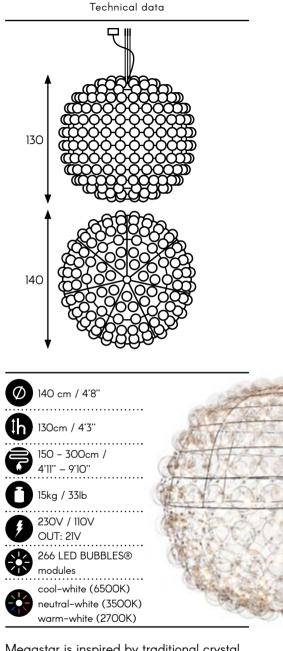

## MEGASTAR

Megastar is inspired by traditional crystal chandeliers but redefined by use modern technology. The chandelier is constructed of Bubbles® system: air-filled parts in transparent electronically welded PVC and LED diodes. 266 parts in flexible PVC contain UV filter to preserve the transparency. The air is the chandelier's filling, that is why despite the size it is very lightweight. Construction is made in polished stainless steel.

### MEGASTAR

Ø 140cm / 4'11"

23

Recently joined the Bubbles line. They add a new dimension to the collection – they will conquer ceilings, they can also hang in the air. They will find themselves in interiors where we do not have a large height – horizontal space is enough for them, they do not need much of vertical. They also do not burden with their (feather) weight. Round, slender and original. Available in various shades of white.