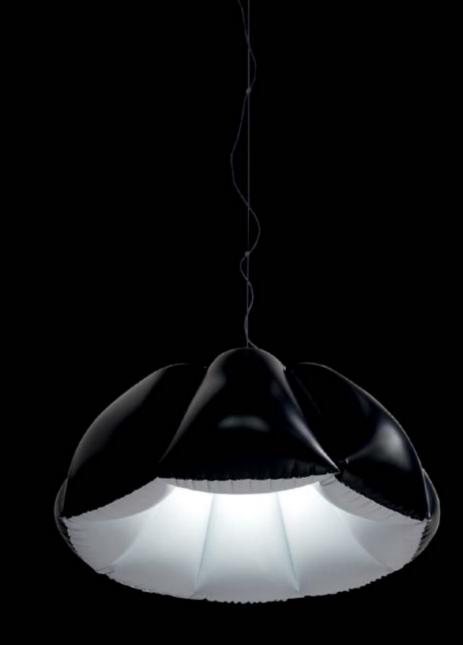

Pendant lamp with a large flexible PVC shade filled with air. Inspired by the creative experiments in design of '60s and of pop art. Great addition to modern, minimalist interiors, the lamp adds them a dose of color and in the evening gently paints the walls with a soft glow. Big Pink looks great above the table, it fits also in the children's room. The lamp can be called everyday humor enhancer while proving a love for innovative design.

Pendant lamp with big flexible, air-filled shade in high quality PVC. The shade in a shape of an eight-part dome, directs most of the light downwards. Brave, modern form suited to both residential and public interiors. Finished in matt black and satin white. Delivered in two options – black wire with a black canopy or black and white cloth-covered wire with canopy in polished metal. For use with an energy-saving light bulb. Delivered deflated for self-inflating. Available also in a floor version.