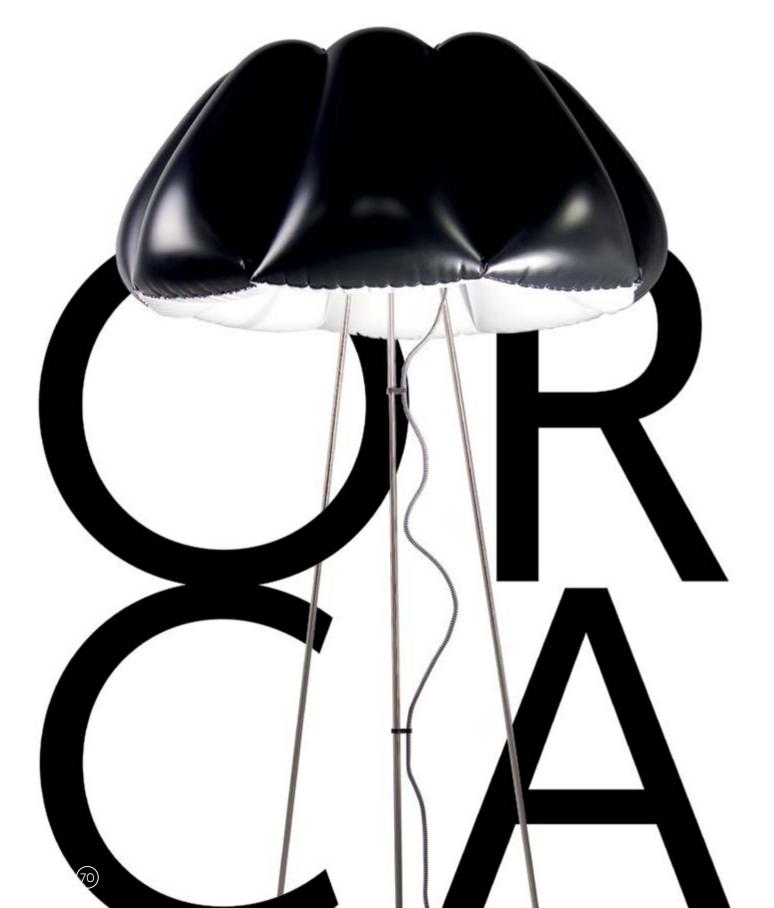

IF DESIGN MUST BE ALWAYS A SERIOUS THING? IS IT POSSIBLE TO COMBINE A FUNCTIONALITY, QUALITY AND FUN? HERE COMES THE BIG PINK, YOUR EVERYDAY HUMOR ENHANCER!

Floor lamp with a large flexible PVC shade filled with air. Inspired by the creative experiments in design of '6Os and of pop art. Great addition to modern, minimalist interiors, the lamp adds them a dose of color and warmth. Big Pink looks great in a living room, children's room or bedroom. Suitable for public interiors, like a club, creative office space or lounge area. Brushed stainless-steel tripod, transparent inner construction, cable and switch. For use with an energy-saving light bulb. Delivered deflated with disconnected legs.

Elegant lamp with big flexible air-filled shade. High-quality PVC is finished in matt black and satin white The lamp directs most of the light downwards creating cozy mood. Brave, modern form adds the character to the space and fits both residential and public interiors. Legs in brushed stainless-steel, cloth covered wire, black switch. For use with an energy-saving light bulb. Delivered deflated with disconnected legs.