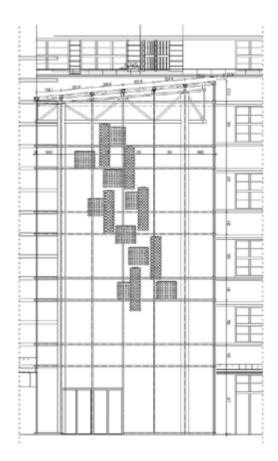

THIS UNUSUAL CHANDELIER WAS CREATED FOR THE HEADQUARTERS OF THE AGNAT COMPANY, LOCATED IN THE RESTORED 19TH CENTURY FRITZ HEROLDT'S VILLA IN BYDGOSZCZ.

within

U U

## THE AND AND A MARKET AND A MARK

The lamp hung in the lobby of the historic building and passed through its three floors. A long lighting tube was built of 400 air-filled BUBBLES with warm-white LED lights. With an impressive length of 8 meters (over 26 ft.) the lamp's weight was only 15 kg. The lightweight quality of the chandelier was important for the investor and enabled the installation of a large luminescent structure in this beautiful historic building.

Original Architecture: FRITZ WEIDNER.

Renovation and Interior Design: GM ARCHITEKCI.

Lighting Consultant: EUFORMA.

Realization: 2017

FOUR IMPRESSIVE **BUBBLES CHANDELIERS** EACH 4 METERS LONG, WERE DESIGNED AND MADE ESPECIALLY FOR THE NEEDS OF THE NEW BUILDING OF THE UNIVERSITY OF WARSAW.