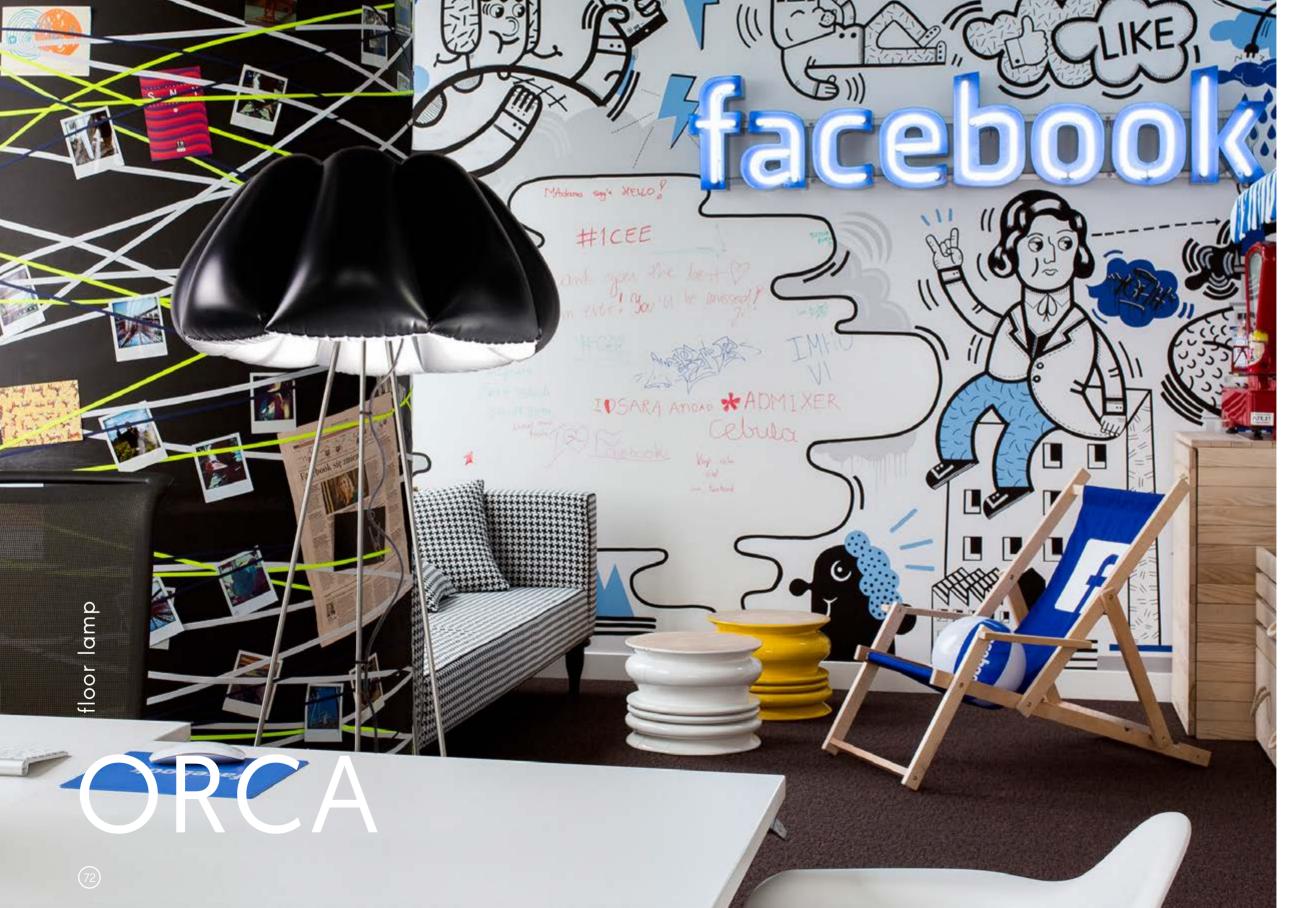

IF DESIGN MUST BE ALWAYS A SERIOUS THING? IS IT POSSIBLE TO COMBINE A FUNCTIONALITY, QUALITY AND FUN? HERE COMES THE BIG PINK, YOUR EVERYDAY HUMOR ENHANCER!

Floor lamp with a large flexible PVC shade filled with air. Inspired by the creative experiments in design of '6Os and of pop art. Great addition to modern, minimalist interiors, the lamp adds them a dose of color and warmth. Big Pink looks great in a living room, children's room or bedroom. Suitable for public interiors, like a club, creative office space or lounge area. Brushed stainless-steel tripod, transparent inner construction, cable and switch. For use with an energy-saving light bulb. Delivered deflated with disconnected legs.

Elegant lamp with big flexible air-filled shade. High-quality PVC is finished in matt black and satin white The lamp directs most of the light downwards creating cozy mood. Brave, modern form adds the character to the space and fits both residential and public interiors. Legs in brushed stainless-steel, cloth covered wire, black switch. For use with an energy-saving light bulb. Delivered deflated with disconnected legs.