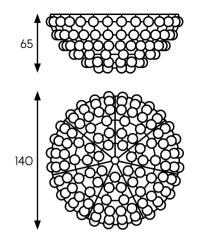

HALF STAR Ø 65cm / 2'2"

Lamps referring to classic forms and palaces chandeliers but in a modern, unique way. They are electrifying us with their beauty and at the same time devoid of literality and weight. Thanks to innovative technology, these lamps give us an eye and add the lightness to the interior.