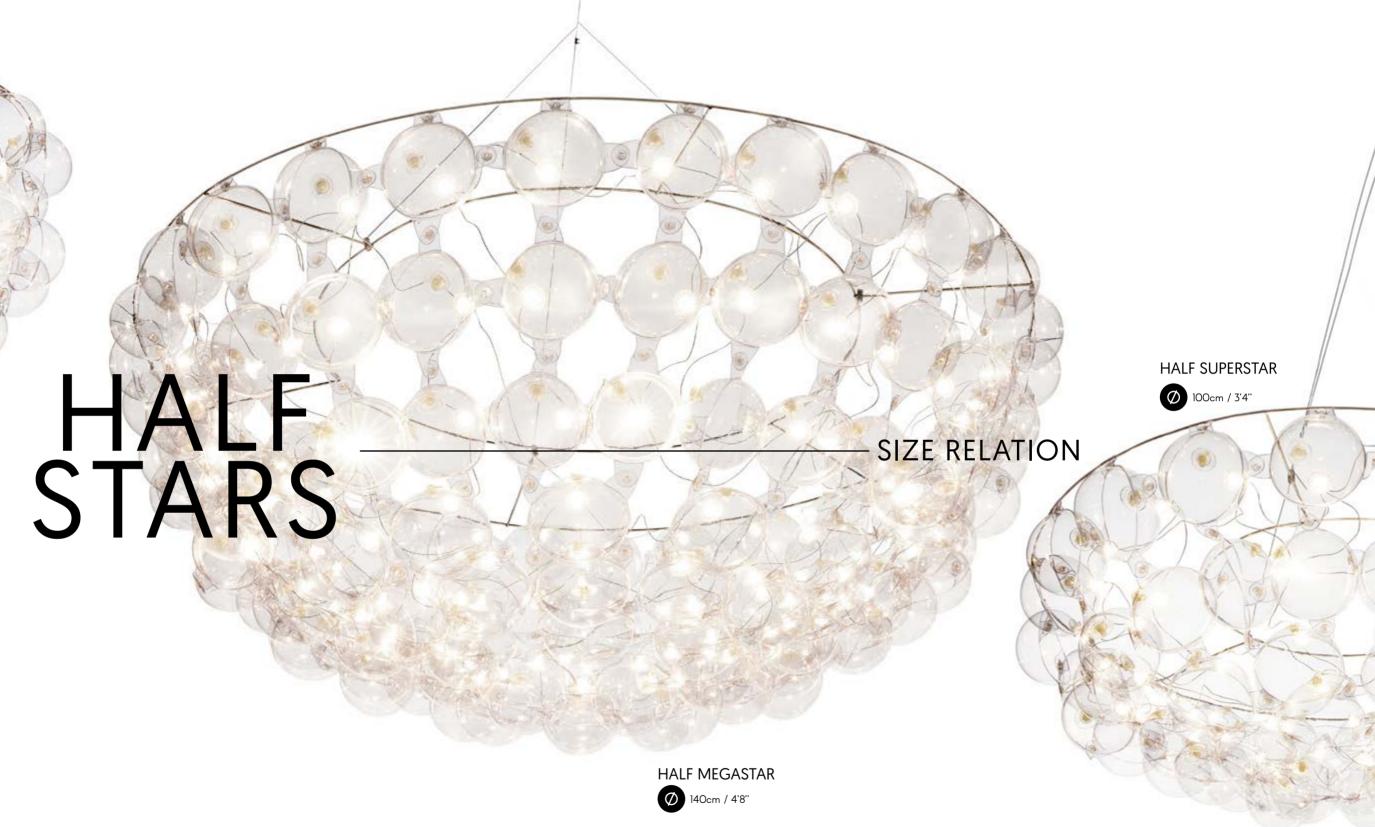

The new Half-superstar uses the unique Bubbles to create new possibilities – to reach various interiors, even with limited vertical space and with delicate ceiling construction. All this is possible because of slim shape of the lamp and its very low weight. Bubbles technology makes it happen! Smart design for unusual impression. Flexible PVC contain UV filter. Low-voltage transformer is hidden in the small canopy of brushed metal. The lamp can be mixed with smaller Half-star and with big Half-megastar.

### HALF MEGASTAR

SIMPLE FORM BUT RICH AND DECORATIVE EFFECT. A SPECTACULAR ELEMENT OF THE INTERIOR, IN A UNIQUE BUBBLES TECHNOLOGY.

Despite of the word "half" in its name this chandelier makes a full impression. Design inspired by traditional crystal ceiling chandeliers creates new quality because of the use of modern technology. The lamp can be placed directly on the ceiling to bright it up or it can also hang in the air like a lightweight bowl of light. The construction is made in polished stainless steel. The lamp is available in cool, neutral or warm white light.

HALF STAR Ø 65cm / 2'2"

Lamps referring to classic forms and palaces chandeliers but in a modern, unique way. They are electrifying us with their beauty and at the same time devoid of literality and weight. Thanks to innovative technology, these lamps give us an eye and add the lightness to the interior.