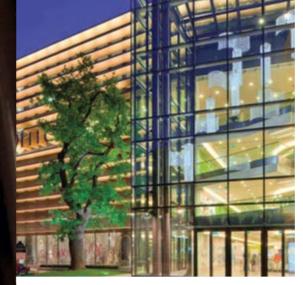

Original Architecture: FRITZ WEIDNER.

Renovation and Interior Design: GM ARCHITEKCI.

Lighting Consultant: EUFORMA.

Realization: 2017

FOUR IMPRESSIVE **BUBBLES CHANDELIERS** EACH 4 METERS LONG, WERE DESIGNED AND MADE ESPECIALLY FOR THE NEEDS OF THE NEW BUILDING OF THE UNIVERSITY OF WARSAW.

# <text>

(52)

The new building of the Linguistic Department of the University of Warsaw was built in 2013 in the green Powiśle district. The building was constructed using environmentally friendly materials. Its spectacular concrete and glass, multi-level main lobby runs along the entire length of the building, and has been equipped with four eye-catching BUBBLES chandeliers, designed and custom made especially for this project. Each chandelier is 4 meters (13 ft.) long and is 1 meter (over 3 ft.) in diameter. The chandeliers consist of over 1,500 BUBBLES lighting modules in total, and shine brilliantly with cool-white LED lights.