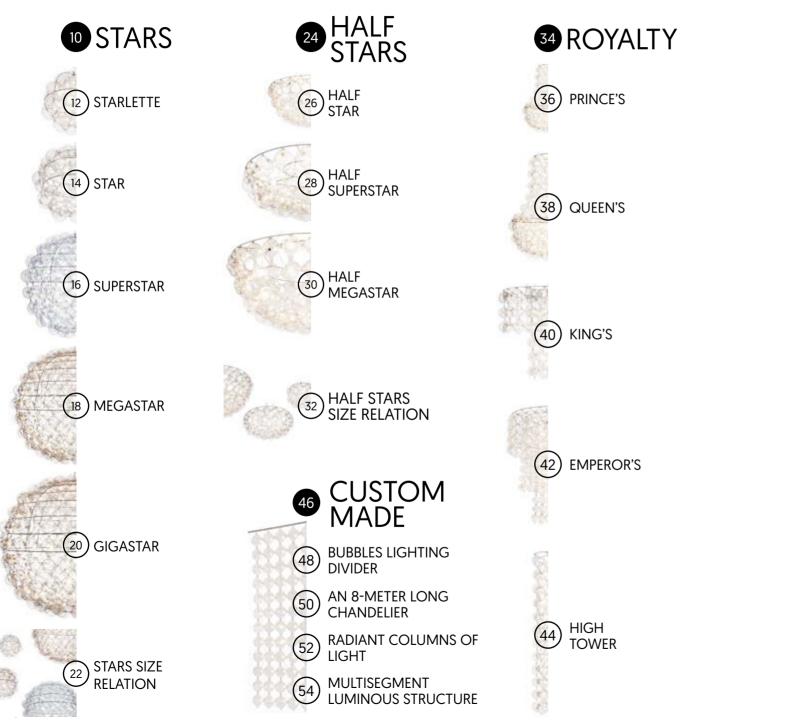

### • B U B B L E S

Ø diameter

key to symbols:

water resistant

The Bubbles family combines the unique technology, which is made up of air, flexible plastic, steel and LEDs. The main component of these unusual lamps remains the air, which makes them extremely light. Bubbles includes a number of lamps of various shapes and sizes. Crystals made up from the air!

c

Ò.

0

Group of spherical lamps made in unique Bubbles technology. Years of experiments, many trials and prototypes led to the creation of these unusual lamps. The first was the STAR, designed in 2004, then Superstar and systematically further Stars. The last in 2016 was the smallest, Starlette. STAR lamps are suited to both residential and public spaces. Available in various shades of white light. They use their flickering beauty to transform each interior into an exceptional one.

(11)

THE SMALLEST AND THE NEWEST LAMP IN THE STARS LINE. LIGHTNESS AND UNIQUE DESIGN IN SMALLER SCALE.

duol Builburg STARRE

| Ø  | 50cm / 1'7" |
|----|-------------|
| ih | 45cm / 1'6" |

|   | · · · · · · · · · · · · · · · · · · ·                             |
|---|-------------------------------------------------------------------|
| D | 45cm / l'6"                                                       |
| 3 | 150 - 300cm /<br>4'11" - 9'10"                                    |
| 3 | 3kg / 6.6lb                                                       |
| ) | 230V / 110V<br>OUT: 12V                                           |
|   | 24 LED BUBBLES®<br>modules                                        |
|   | cool-white (6500K)<br>neutral-white (3500K)<br>warm-white (2700K) |

Light weight and unique design of STARS series in small scale. The smallest and the newest lamp in the STARS line. Designed in 2016 Starlette was created for special request of customers, who demanded a smaller Star. And here it is – a small but impressive one! It works perfectly as a single lamp and also multiplied. Very lightweight and energy efficient. Low-voltage transformer is cleverly hidden in the canopy. Construction made of polished stainless-steel. The lamp is available in three shades of white light: cool, neutral or warm-white.

## SUPERSTAR

"TO BE A SUPERSTAR..." SOMETIMES DREAMS COME TRUE! WE PROUDLY PRESENT OUR SUPERSTAR, INTRODUCED FIRST TIME IN 2011 IN MILAN.

Superstar chandelier is made of 150 parts in transparent flexible PVC and LED diodes (Bubbles® system). The air as a filling material makes the lamp very lightweight. Inspired by traditional crystal chandeliers but made with a modern technology, with its geometrical shape fits perfectly for both contemporary and classic interiors. Construction is made in polished stainless steel. Low-voltage lamp with wall/ceiling mounted transformer in brushed stainless-steel and acrylic cover. Single suspension cord with small ceiling attachment.

## MEGASTAR

Megastar is inspired by traditional crystal chandeliers but redefined by use modern technology. The chandelier is constructed of Bubbles® system: air-filled parts in transparent electronically welded PVC and LED diodes. 266 parts in flexible PVC contain UV filter to preserve the transparency. The air is the chandelier's filling, that is why despite the size it is very lightweight. Construction is made in polished stainless steel.

## GIGASTAR

SPECIAL TASK LAMP, WHICH GUARANTEES A EXTRAORDINARY, SPECTACULAR EFFECT! THE BIGGEST OF THE STARS, AN ILLUMINATING BALL WITH IMPRESSIVE SIZE IN THE LIGHTWEIGHT BUBBLES TECHNOLOGY.

Gigastar is the largest stock chandelier of Puff-Buff, designed in 2017, giant, almost two-meter wide (six feet) ball of light. It is made of 378 Bubbles® modules – pneumatic elements made of transparent, flexible PVC, integrated with LEDs. Because air is the basic building material of the chandelier, it is extremely lightweight. The delicate but strong construction is made of stainless steel. High quality PVC film has a UV filter that protects lamp's transparency.

## ALF STAR

ROUND AND SLIM LAMP DESIGNED TO DECORATE CEILINGS OR TO HANG FREELY IN THE AIR.

-

Smart lamp, which can be used both as a ceiling lamp and as a hanging lamp. Round, slender and original, small design star, great to create arrangements and multiplications. It do not burden with its (feather) weight. Delicate but strong construction is made of stainless steel. The lamp is available with LED light in various shades of white.

### HALF MEGASTAR

SIMPLE FORM BUT RICH AND DECORATIVE EFFECT. A SPECTACULAR ELEMENT OF THE INTERIOR, IN A UNIQUE BUBBLES TECHNOLOGY.

Despite of the word "half" in its name this chandelier makes a full impression. Design inspired by traditional crystal ceiling chandeliers creates new quality because of the use of modern technology. The lamp can be placed directly on the ceiling to bright it up or it can also hang in the air like a lightweight bowl of light. The construction is made in polished stainless steel. The lamp is available in cool, neutral or warm white light.

## PRINCE'S

SOFT CURVATURE AND ELEGANCE. COMPACT SIZE MAKES IT FIT INTO THE MORE INTIMATE INTERIORS.

Pendant lamp with big flexible, air-filled shade in high quality PVC. The shade in a shape of an eight-part dome, directs most of the light downwards. Brave, modern form suited to both residential and public interiors. Finished in matt black and satin white. Delivered in two options – black wire with a black canopy or black and white cloth-covered wire with canopy in polished metal. For use with an energy-saving light bulb. Delivered deflated for self-inflating. Available also in a floor version.

QUEEN'S IS ALWAYS CHIC. IT'S INSPIRED BY CLASSICAL CHANDELIERS BUT INNOVATIVE TECHNOLOGY MAKES IT FRESH AND MODERN.

QUEEN'S

chandelie

Large chandelier for special lighting effect, designed in 2007. 145 air-filled flexible PVC modules with LED light-points hang on thin stainless-steel frame. The air is the main material, that is why the lamp is very lightweight. PVC with UV filter preserves the transparency through the years. The lamp is low-voltage, fed with transformer hidden in cover in brushed stainless-steel and acrylic. Queen's is fitted with three stainless steel suspension cords.

SIMPLICITY AND BEAUTY. CLASSIC SHAPE MADE IN REVOLUTIONARY BUBBLES® TECHNOLOGY.

chande

KING'S

Designed 12 years ago, the first large chandelier in the collection, constantly beautiful. The form is related to the chandelier archetype and the original technology and material give the lamp modern character. The air-filled PVC modules and 114 LEDs in one of three shades of white are suspended on a delicate stainless steel polished frame. High quality PVC film has a UV filter that protects the transparency of the lamp. Extremely low weight allows the chandelier to be used in different types of ceiling.

### EMPEROR'S

XXL SIZE AND A SHAPE BALANCED BETWEEN MODERN AND CLASSIC. EXCEPTIONAL CHANDELIER, WHICH LEAVES NO ONE INDIFFERENT.

Technical data

The chandelier made to create special interiors. Extraordinary height of 2 meters and three layers of lighting Bubbles elements. The form relates to the archetype of palace chandelier but the original technology and material gives the lamp a modern character. The air-filled modules with LEDs in one of three shades of white are suspended on a polished stainless steel frame. Low weight allows the chandelier to be used in different types of ceiling.

Spectacular chandelier in a shape of lighting column. Marriage of pneumatic technology and LED diodes for special lighting effect. Important quality is very low weight and energy-efficiency. High quality material with UV filter to preserve the transparency. Low power consumption max. 20 W. Tube can be easily customized in thickness and length (possible L 10 meters or more). The lamp available with LED light in one of three shades of white.

Bubbles parts are spherical modules that are combined to form a luminous net that is elastic, lightweight, and flexible. The basic form that is created in this way is a kind of screen or divider. The Bubbles screen itself is a product and can be used as a luminous room-divider or decorative screen, which is suitable for many uses. It divides the space, illuminates it, and decorates. It is available as a modular option in the form of a sheet, or it can be custom-made according to desired dimensions.

## THE AND AND A MARKET AND A MARK

The lamp hung in the lobby of the historic building and passed through its three floors. A long lighting tube was built of 400 air-filled BUBBLES with warm-white LED lights. With an impressive length of 8 meters (over 26 ft.) the lamp's weight was only 15 kg. The lightweight quality of the chandelier was important for the investor and enabled the installation of a large luminescent structure in this beautiful historic building.

# <text>

(52)

The new building of the Linguistic Department of the University of Warsaw was built in 2013 in the green Powiśle district. The building was constructed using environmentally friendly materials. Its spectacular concrete and glass, multi-level main lobby runs along the entire length of the building, and has been equipped with four eye-catching BUBBLES chandeliers, designed and custom made especially for this project. Each chandelier is 4 meters (13 ft.) long and is 1 meter (over 3 ft.) in diameter. The chandeliers consist of over 1,500 BUBBLES lighting modules in total, and shine brilliantly with cool-white LED lights.

The structure consisted of 15 pieces of specially designed "waves" and "tubes" based on the BUBBLES system, which were suspended at different heights. The great property of the Bubbles system was used here, and thanks to its lightweight, the chandeliers could be mounted directly to the glass ceiling. The project used over 2,500 LED BUBBLES lighting modules.