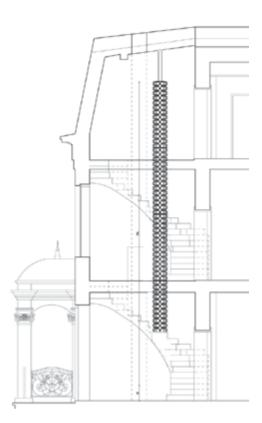

THIS UNUSUAL CHANDELIER WAS CREATED FOR THE HEADQUARTERS OF THE AGNAT COMPANY, LOCATED IN THE RESTORED 19TH CENTURY FRITZ HEROLDT'S VILLA IN BYDGOSZCZ.

within

U U

## THE AND AND A MARKET AND A MARK

The lamp hung in the lobby of the historic building and passed through its three floors. A long lighting tube was built of 400 air-filled BUBBLES with warm-white LED lights. With an impressive length of 8 meters (over 26 ft.) the lamp's weight was only 15 kg. The lightweight quality of the chandelier was important for the investor and enabled the installation of a large luminescent structure in this beautiful historic building.