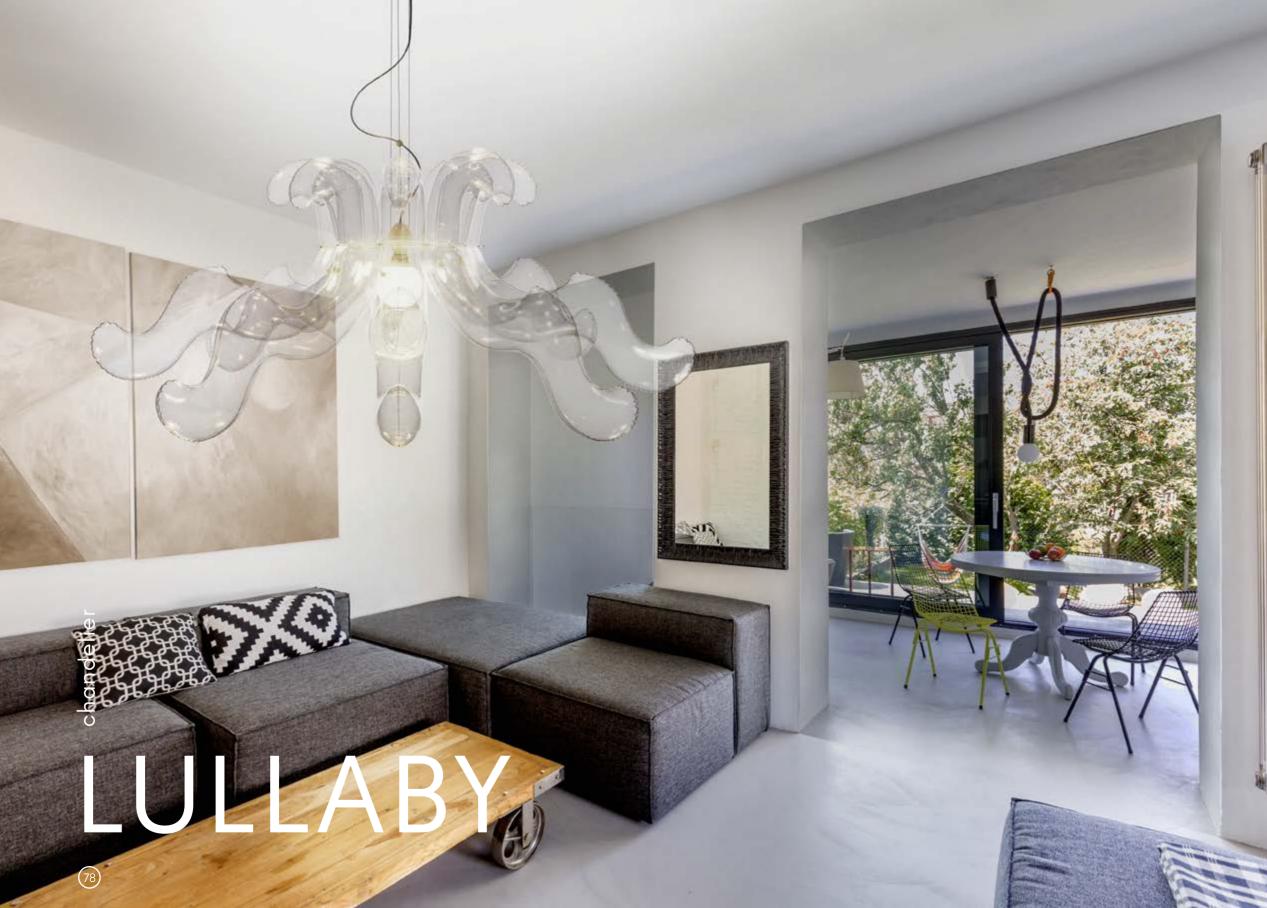

DECORATIVE LAMP WHICH COMBINES BEAUTY WITH A TOUCH OF IRONY. INSPIRED BY BAROQUE FORMS AND MURANO GLASS CHANDELIERS. EIGHT AIR-FILLED ARMS, THE APPEARANCE OF A GLASS, FEATHERWEIGHT.

76

100

AB.

different than the other lamps. Transparent, with big flexible, air-filled shade in high quality PVC with UV filter. The arms can be placed in 3 ways which makes 3 possible lamp's forms and sizes (it's up to end-user). Transparent acrylic construction, semi-transparent 3-wire sling. Lamp delivered deflated for self-assembling.