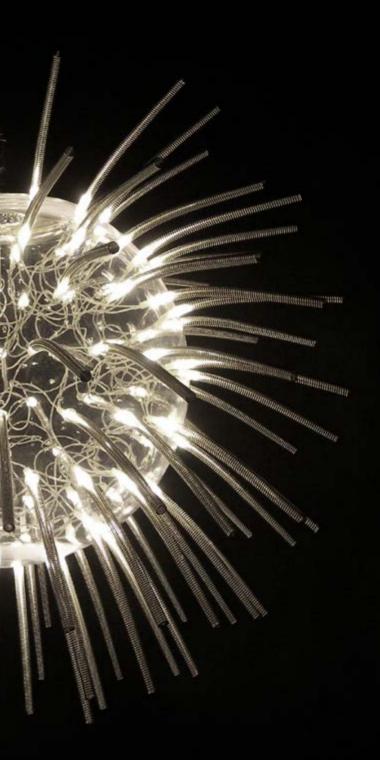

(79)

THE EXCEPTIONAL LIGHT, WHICH GIVES THE IMPRESSION OF A GENTLE SEA CREATURE FLOATING IN SPACE. SPECIAL PRODUCTION PIECE FULLY HAND-CRAFTED.

Uncompromising beauty. The extraordinary lamp, mesmerizing and vibrating. Steel diffusers with LED diodes inside are flexible and heaving with air movement or touch. Made of clear hard acrylic and stainless steel with delicate silver wires visible inside. The lamp throws delicate light spots on the surfaces around it. Available in three shades of white light. Creating of Critters takes many hours of careful assembling. Made only on request.