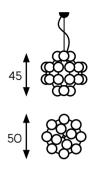

(11)

THE SMALLEST AND THE NEWEST LAMP IN THE STARS LINE. LIGHTNESS AND UNIQUE DESIGN IN SMALLER SCALE.

duol Builburg STARRE

| Ø  | 50cm / 1'7" |
|----|-------------|
| ih | 45cm / 1'6" |

|   | · · · · · · · · · · · · · · · · · · ·                             |
|---|-------------------------------------------------------------------|
| D | 45cm / l'6"                                                       |
| 3 | 150 - 300cm /<br>4'11" - 9'10"                                    |
| 3 | 3kg / 6.6lb                                                       |
| ) | 230V / 110V<br>OUT: 12V                                           |
|   | 24 LED BUBBLES®<br>modules                                        |
|   | cool-white (6500K)<br>neutral-white (3500K)<br>warm-white (2700K) |

Light weight and unique design of STARS series in small scale. The smallest and the newest lamp in the STARS line. Designed in 2016 Starlette was created for special request of customers, who demanded a smaller Star. And here it is – a small but impressive one! It works perfectly as a single lamp and also multiplied. Very lightweight and energy efficient. Low-voltage transformer is cleverly hidden in the canopy. Construction made of polished stainless-steel. The lamp is available in three shades of white light: cool, neutral or warm-white.