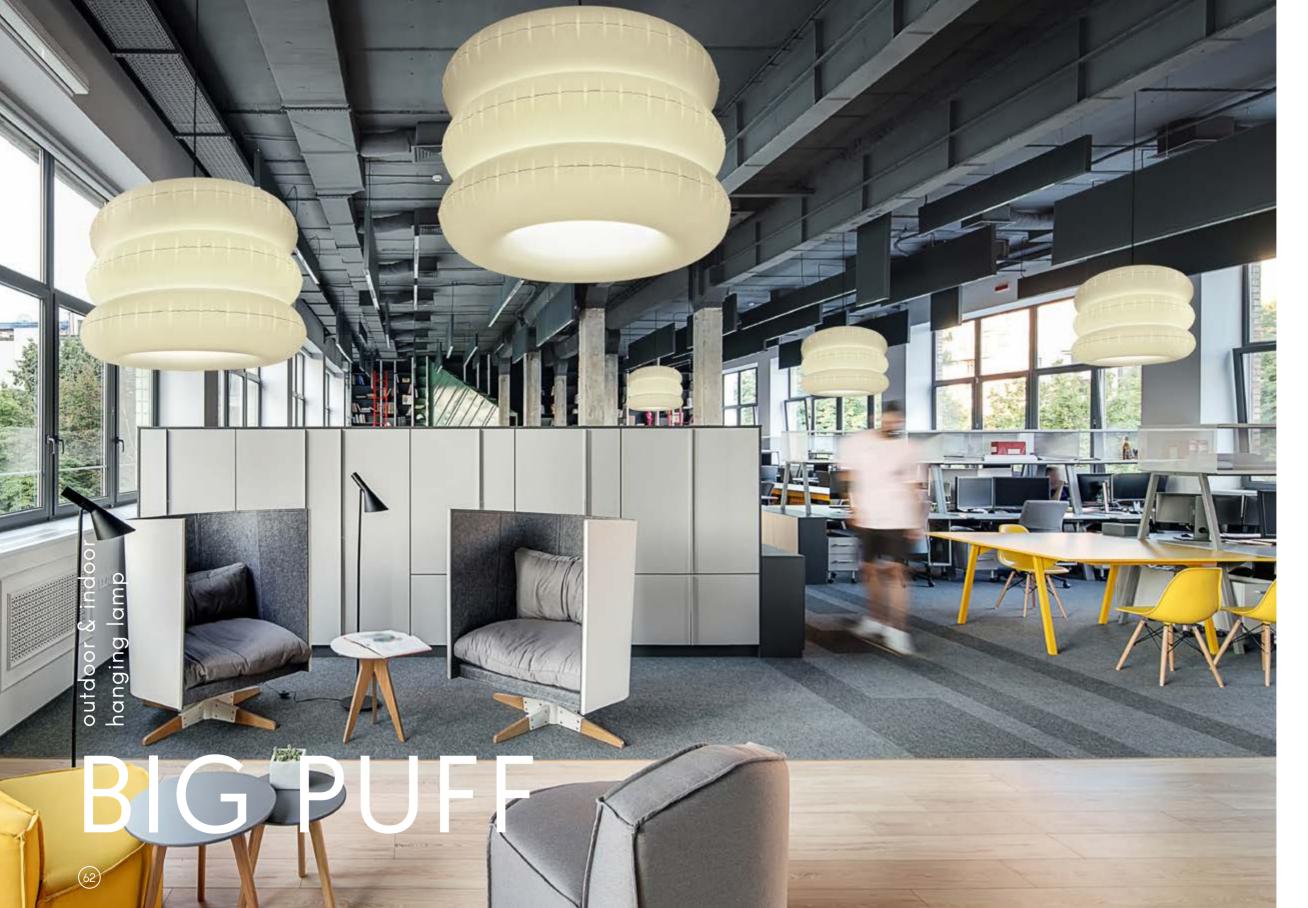

(59)

A large and impressive lamp for indoor or outdoor use. Lightweight air-filled shape made of resistant thermoplastic polyurethane (TPU). Geometric and at the same time soft and elegant, fits both classic and modern style. Pleasant diffused light that creates a serene, cheering mood. Lampshade in warm white with a matte finish with long black cord and internal frame in black plastic. Water-resistant (IP44) in outdoor version. Delivered deflated for self-inflating. Easy to store.

Innovative lamp with a shade made of thermoplastic polyurethane (TPU), filled with air. Lampshade in warm white with a matte finish has an elegant rounded lines and soft folds that pleases the eye. The lamp gives a nice diffused light. The large and impressive one adds character to an interior or a garden. Delivered deflated for self-inflating. Water-resistant (IP44) in outdoor version. For use with energy-saving light bulb. Available in two heights of lampshade.