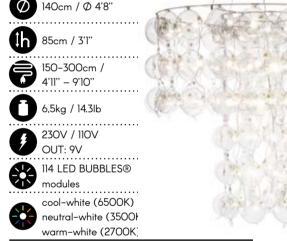

SIMPLICITY AND BEAUTY. CLASSIC SHAPE MADE IN REVOLUTIONARY BUBBLES® TECHNOLOGY.

chande

KING'S

Designed 12 years ago, the first large chandelier in the collection, constantly beautiful. The form is related to the chandelier archetype and the original technology and material give the lamp modern character. The air-filled PVC modules and 114 LEDs in one of three shades of white are suspended on a delicate stainless steel polished frame. High quality PVC film has a UV filter that protects the transparency of the lamp. Extremely low weight allows the chandelier to be used in different types of ceiling.