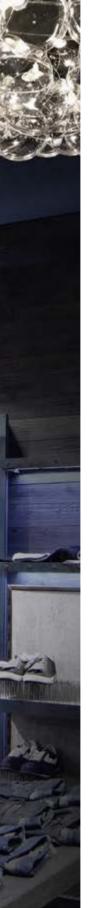

(11)

THE SMALLEST AND THE NEWEST LAMP IN THE STARS LINE. LIGHTNESS AND UNIQUE DESIGN IN SMALLER SCALE.

duol Builburg STARRE

| Ø  | 50cm / 1'7" |
|----|-------------|
| ih | 45cm / 1'6" |

|   | · · · · · · · · · · · · · · · · · · ·                             |
|---|-------------------------------------------------------------------|
| D | 45cm / l'6"                                                       |
| 3 | 150 - 300cm /<br>4'11" - 9'10"                                    |
| 3 | 3kg / 6.6lb                                                       |
| ) | 230V / 110V<br>OUT: 12V                                           |
|   | 24 LED BUBBLES®<br>modules                                        |
|   | cool-white (6500K)<br>neutral-white (3500K)<br>warm-white (2700K) |

Light weight and unique design of STARS series in small scale. The smallest and the newest lamp in the STARS line. Designed in 2016 Starlette was created for special request of customers, who demanded a smaller Star. And here it is – a small but impressive one! It works perfectly as a single lamp and also multiplied. Very lightweight and energy efficient. Low-voltage transformer is cleverly hidden in the canopy. Construction made of polished stainless-steel. The lamp is available in three shades of white light: cool, neutral or warm-white.