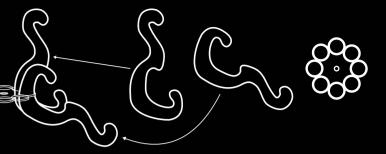

DECORATIVE LAMP WHICH COMBINES BEAUTY WITH A TOUCH OF IRONY. INSPIRED BY BAROQUE FORMS AND MURANO GLASS CHANDELIERS. EIGHT AIR-FILLED ARMS, THE APPEARANCE OF A GLASS, FEATHERWEIGHT.

76

100

AB.

different than the other lamps. Transparent, with big flexible, air-filled shade in high quality PVC with UV filter. The arms can be placed in 3 ways which makes 3 possible lamp's forms and sizes (it's up to end-user). Transparent acrylic construction, semi-transparent 3-wire sling. Lamp delivered deflated for self-assembling.