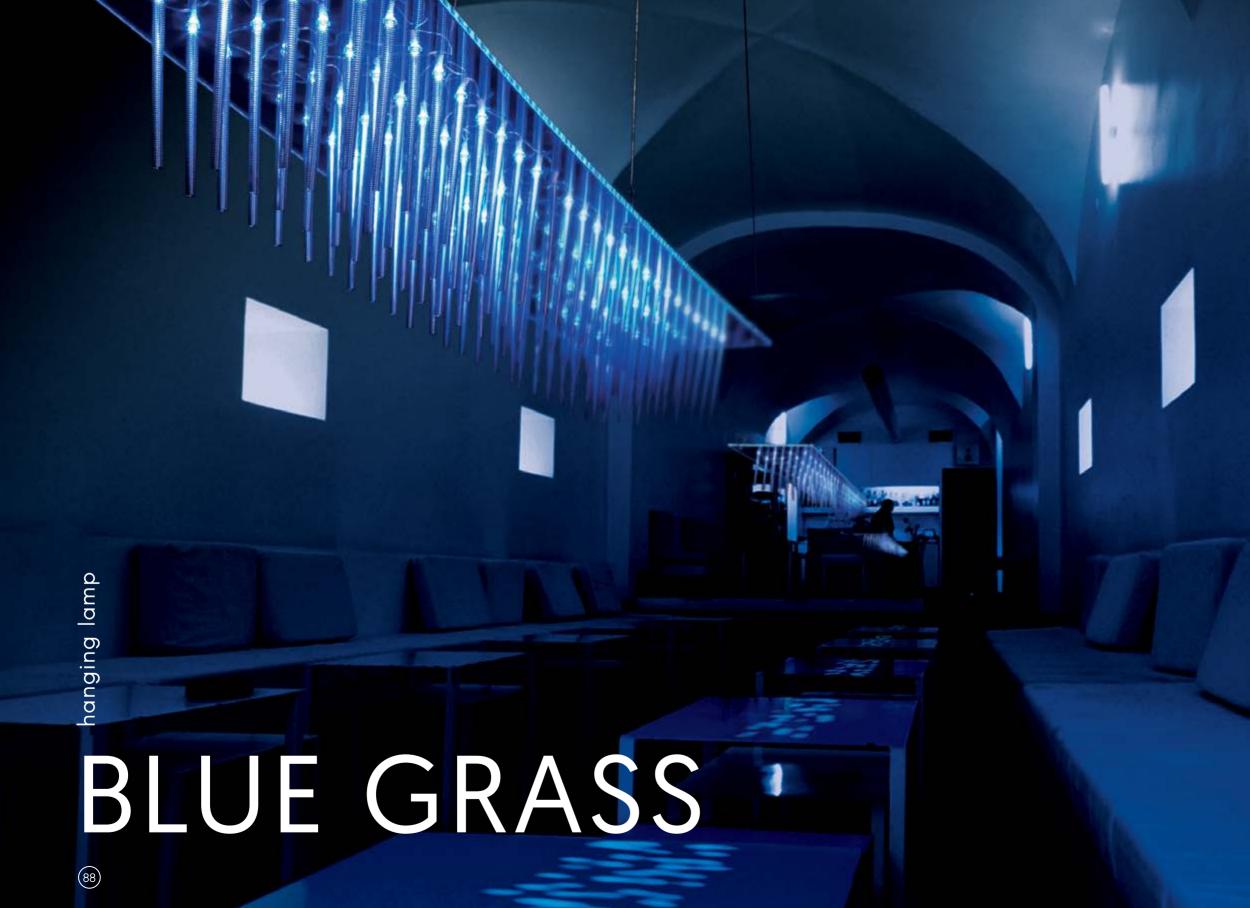

## BLUE GRASS

AN UNUSUAL CONCEPT, AN OBJECT BETWEEN A WORK OF ART AND AN ARTICLE OF UTILITY. EPHEMERAL LAMP, CASTING SPOTS OF LIGHT AND COLOUR ON ITS SURROUNDING.

Blue Grass is unique decorative lamp playing with light, colour and movement. Made of clear acrylic and stainless steel flexible diffusers with 100 LED points. Moving diffusers heaving when touched or with air movement. Special effect offered by the lamp is throwing spots of colored light on the surface over which, or under which, the lamp hangs (the lamp can be placed in two optional positions). Blue Grass it's carefully hand-crafted.