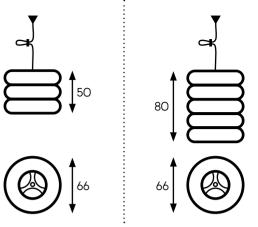

### Technical data

| Ø           | 66cm / 2'2"                                                  |                                         |
|-------------|--------------------------------------------------------------|-----------------------------------------|
| <b>(b</b> ) | 50cm / l'7"<br>80cm / 2'7"                                   | A111-1-1-1-1-1-1-1-1-1-1-1-1-1-1-1-1-1- |
| 7           | 150cm / 4'11"                                                |                                         |
| 0           | 3,0kg / 6.6lb<br>3,5kg / 7.7lb                               | ((((()))))))                            |
| Ø           | 230V / 110V                                                  |                                         |
|             | l x compact<br>fluorescent light-bulb<br>(socket E 27/ E 26) |                                         |
| P44         | Water Resistant                                              |                                         |

Innovative lamp with a shade made of thermoplastic polyurethane (TPU), filled with air. Lampshade in warm white with a matte finish has an elegant rounded lines and soft folds that pleases the eye. The lamp gives a nice diffused light. The large and impressive one adds character to an interior or a garden. Delivered deflated for self-inflating. Water-resistant (IP44) in outdoor version. For use with energy-saving light bulb. Available in two heights of lampshade.