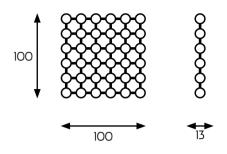

## lighting JBB

Data for:  $lm^2$  (3 sq.ft) = 6x6 Bubbles parts

| 100cm / 3'4"                                 | ++++           |
|----------------------------------------------|----------------|
| 100cm / 3'4"                                 | 22224          |
| Custom made                                  | 22256          |
| 1kg / 2lb                                    | ****           |
| 230V / 110V<br>OUT: 9-24V<br>36 LED BUBBLES® | Hill           |
| cool-white (6500K)                           | 44444<br>46466 |
| neutral-white (3500K)<br>warm-white (2700K)  |                |

Bubbles parts are spherical modules that are combined to form a luminous net that is elastic, lightweight, and flexible. The basic form that is created in this way is a kind of screen or divider. The Bubbles screen itself is a product and can be used as a luminous room-divider or decorative screen, which is suitable for many uses. It divides the space, illuminates it, and decorates. It is available as a modular option in the form of a sheet, or it can be custom-made according to desired dimensions.