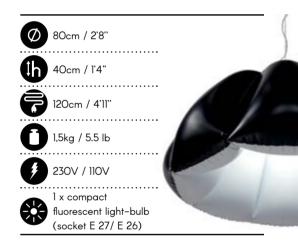

## PRINCE'S

SOFT CURVATURE AND ELEGANCE. COMPACT SIZE MAKES IT FIT INTO THE MORE INTIMATE INTERIORS.

Pendant lamp with big flexible, air-filled shade in high quality PVC. The shade in a shape of an eight-part dome, directs most of the light downwards. Brave, modern form suited to both residential and public interiors. Finished in matt black and satin white. Delivered in two options – black wire with a black canopy or black and white cloth-covered wire with canopy in polished metal. For use with an energy-saving light bulb. Delivered deflated for self-inflating. Available also in a floor version.

Pendant lamp with big flexible, air-filled shade in high quality PVC. The shade in a shape of an eight-part dome, directs most of the light downwards. Brave, modern form suited to both residential and public interiors. Finished in matt black and satin white. Delivered in two options – black wire with a black canopy or black and white cloth-covered wire with canopy in polished metal. For use with an energy-saving light bulb. Delivered deflated for self-inflating. Available also in a floor version.