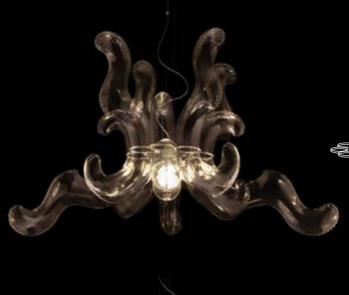

DECORATIVE LAMP WHICH COMBINES BEAUTY WITH A TOUCH OF IRONY. INSPIRED BY BAROQUE FORMS AND MURANO GLASS CHANDELIERS. EIGHT AIR-FILLED ARMS, THE APPEARANCE OF A GLASS, FEATHERWEIGHT.

76

100

AB.

different than the other lamps. Transparent, with big flexible, air-filled shade in high quality PVC with UV filter. The arms can be placed in 3 ways which makes 3 possible lamp's forms and sizes (it's up to end-user). Transparent acrylic construction, semi-transparent 3-wire sling. Lamp delivered deflated for self-assembling.