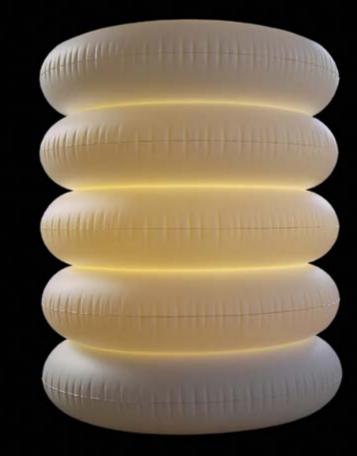

(59)

A large and impressive lamp for indoor or outdoor use. Lightweight air-filled shape made of resistant thermoplastic polyurethane (TPU). Geometric and at the same time soft and elegant, fits both classic and modern style. Pleasant diffused light that creates a serene, cheering mood. Lampshade in warm white with a matte finish with long black cord and internal frame in black plastic. Water-resistant (IP44) in outdoor version. Delivered deflated for self-inflating. Easy to store.

Innovative lamp with a shade made of thermoplastic polyurethane (TPU), filled with air. Lampshade in warm white with a matte finish has an elegant rounded lines and soft folds that pleases the eye. The lamp gives a nice diffused light. The large and impressive one adds character to an interior or a garden. Delivered deflated for self-inflating. Water-resistant (IP44) in outdoor version. For use with energy-saving light bulb. Available in two heights of lampshade.