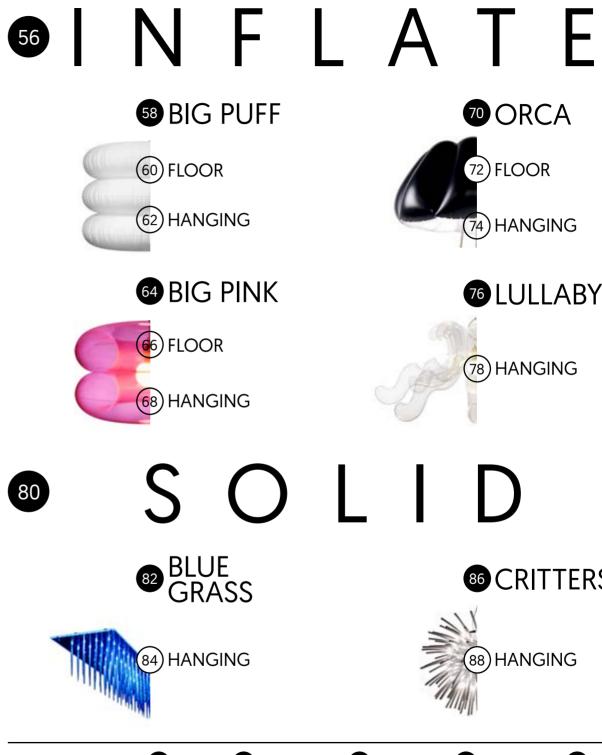

(59)

A large and impressive lamp for indoor or outdoor use. Lightweight air-filled shape made of resistant thermoplastic polyurethane (TPU). Geometric and at the same time soft and elegant, fits both classic and modern style. Pleasant diffused light that creates a serene, cheering mood. Lampshade in warm white with a matte finish with long black cord and internal frame in black plastic. Water-resistant (IP44) in outdoor version. Delivered deflated for self-inflating. Easy to store.

Innovative lamp with a shade made of thermoplastic polyurethane (TPU), filled with air. Lampshade in warm white with a matte finish has an elegant rounded lines and soft folds that pleases the eye. The lamp gives a nice diffused light. The large and impressive one adds character to an interior or a garden. Delivered deflated for self-inflating. Water-resistant (IP44) in outdoor version. For use with energy-saving light bulb. Available in two heights of lampshade.

IF DESIGN MUST BE ALWAYS A SERIOUS THING? IS IT POSSIBLE TO COMBINE A FUNCTIONALITY, QUALITY AND FUN? HERE COMES THE BIG PINK, YOUR EVERYDAY HUMOR ENHANCER!

Floor lamp with a large flexible PVC shade filled with air. Inspired by the creative experiments in design of '6Os and of pop art. Great addition to modern, minimalist interiors, the lamp adds them a dose of color and warmth. Big Pink looks great in a living room, children's room or bedroom. Suitable for public interiors, like a club, creative office space or lounge area. Brushed stainless-steel tripod, transparent inner construction, cable and switch. For use with an energy-saving light bulb. Delivered deflated with disconnected legs.

Pendant lamp with a large flexible PVC shade filled with air. Inspired by the creative experiments in design of '60s and of pop art. Great addition to modern, minimalist interiors, the lamp adds them a dose of color and in the evening gently paints the walls with a soft glow. Big Pink looks great above the table, it fits also in the children's room. The lamp can be called everyday humor enhancer while proving a love for innovative design.

Elegant lamp with big flexible air-filled shade. High-quality PVC is finished in matt black and satin white The lamp directs most of the light downwards creating cozy mood. Brave, modern form adds the character to the space and fits both residential and public interiors. Legs in brushed stainless-steel, cloth covered wire, black switch. For use with an energy-saving light bulb. Delivered deflated with disconnected legs.

Pendant lamp with big flexible, air-filled shade in high quality PVC. The shade in a shape of an eight-part dome, directs most of the light downwards. Brave, modern form suited to both residential and public interiors. Finished in matt black and satin white. Delivered in two options – black wire with a black canopy or black and white cloth-covered wire with canopy in polished metal. For use with an energy-saving light bulb. Delivered deflated for self-inflating. Available also in a floor version.

DECORATIVE LAMP WHICH COMBINES BEAUTY WITH A TOUCH OF IRONY. INSPIRED BY BAROQUE FORMS AND MURANO GLASS CHANDELIERS. EIGHT AIR-FILLED ARMS, THE APPEARANCE OF A GLASS, FEATHERWEIGHT.

76

100

AB.

different than the other lamps. Transparent, with big flexible, air-filled shade in high quality PVC with UV filter. The arms can be placed in 3 ways which makes 3 possible lamp's forms and sizes (it's up to end-user). Transparent acrylic construction, semi-transparent 3-wire sling. Lamp delivered deflated for self-assembling.

## BLUE GRASS

AN UNUSUAL CONCEPT, AN OBJECT BETWEEN A WORK OF ART AND AN ARTICLE OF UTILITY. EPHEMERAL LAMP, CASTING SPOTS OF LIGHT AND COLOUR ON ITS SURROUNDING.

Blue Grass is unique decorative lamp playing with light, colour and movement. Made of clear acrylic and stainless steel flexible diffusers with 100 LED points. Moving diffusers heaving when touched or with air movement. Special effect offered by the lamp is throwing spots of colored light on the surface over which, or under which, the lamp hangs (the lamp can be placed in two optional positions). Blue Grass it's carefully hand-crafted.