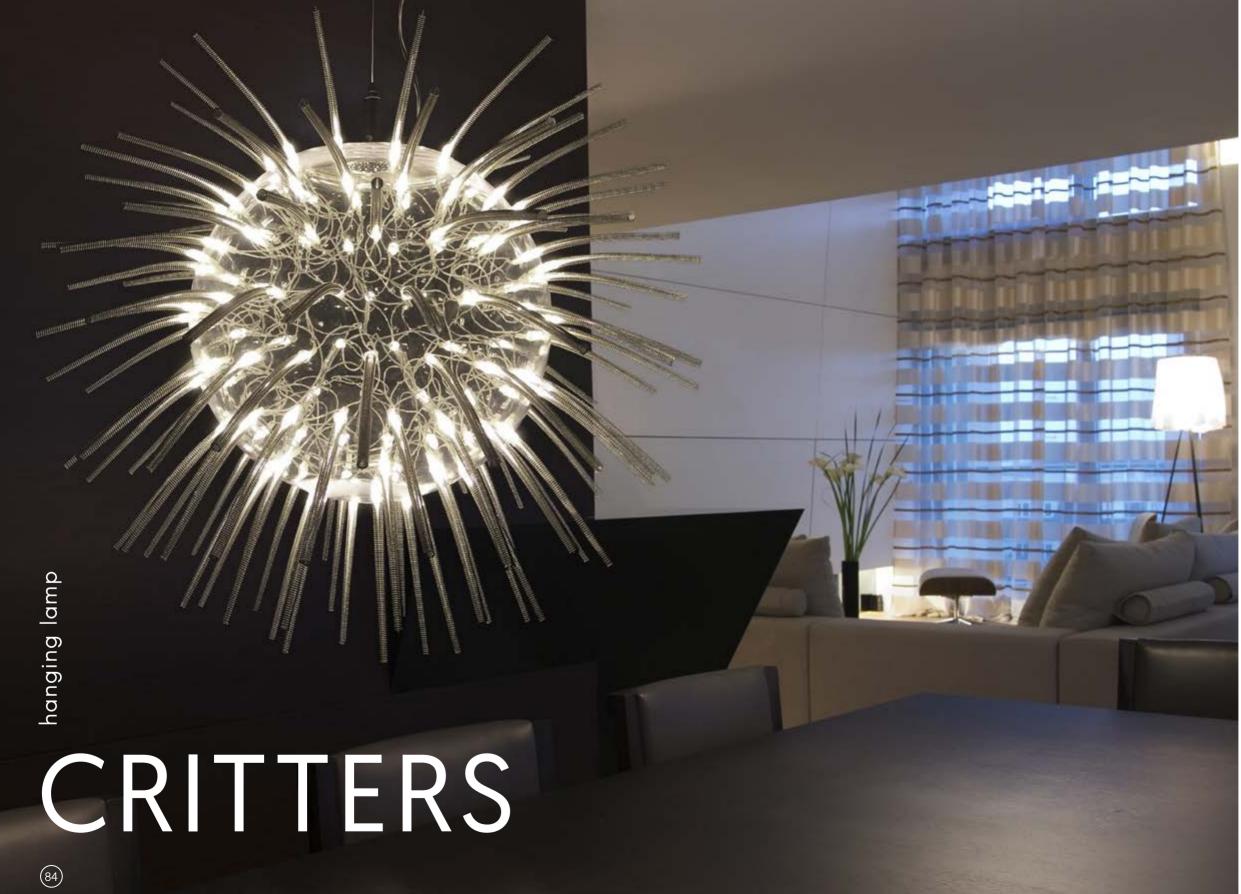

(79)

THE EXCEPTIONAL LIGHT, WHICH GIVES THE IMPRESSION OF A GENTLE SEA CREATURE FLOATING IN SPACE. SPECIAL PRODUCTION PIECE FULLY HAND-CRAFTED.

Uncompromising beauty. The extraordinary lamp, mesmerizing and vibrating. Steel diffusers with LED diodes inside are flexible and heaving with air movement or touch. Made of clear hard acrylic and stainless steel with delicate silver wires visible inside. The lamp throws delicate light spots on the surfaces around it. Available in three shades of white light. Creating of Critters takes many hours of careful assembling. Made only on request.