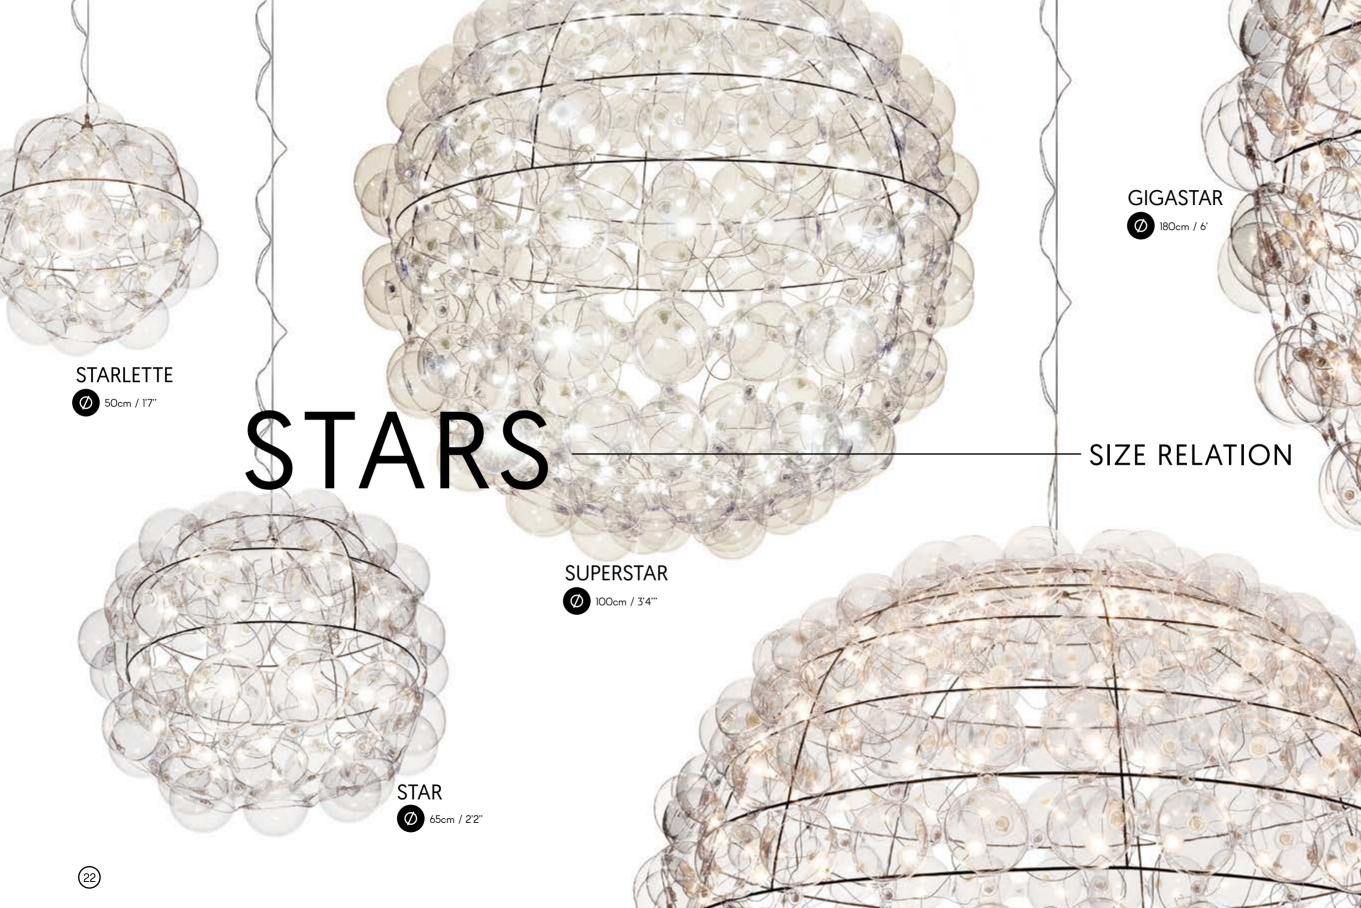

c

Ò.

0

Group of spherical lamps made in unique Bubbles technology. Years of experiments, many trials and prototypes led to the creation of these unusual lamps. The first was the STAR, designed in 2004, then Superstar and systematically further Stars. The last in 2016 was the smallest, Starlette. STAR lamps are suited to both residential and public spaces. Available in various shades of white light. They use their flickering beauty to transform each interior into an exceptional one.

(11)

THE SMALLEST AND THE NEWEST LAMP IN THE STARS LINE. LIGHTNESS AND UNIQUE DESIGN IN SMALLER SCALE.

duol Builburg STARRE

| Ø  | 50cm / 1'7" |
|----|-------------|
| ih | 45cm / 1'6" |

|   | · · · · · · · · · · · · · · · · · · ·                             |
|---|-------------------------------------------------------------------|
| D | 45cm / l'6"                                                       |
| 3 | 150 - 300cm /<br>4'11" - 9'10"                                    |
| 3 | 3kg / 6.6lb                                                       |
| ) | 230V / 110V<br>OUT: 12V                                           |
|   | 24 LED BUBBLES®<br>modules                                        |
|   | cool-white (6500K)<br>neutral-white (3500K)<br>warm-white (2700K) |

## SUPERSTAR

"TO BE A SUPERSTAR..." SOMETIMES DREAMS COME TRUE! WE PROUDLY PRESENT OUR SUPERSTAR, INTRODUCED FIRST TIME IN 2011 IN MILAN.

Superstar chandelier is made of 150 parts in transparent flexible PVC and LED diodes (Bubbles® system). The air as a filling material makes the lamp very lightweight. Inspired by traditional crystal chandeliers but made with a modern technology, with its geometrical shape fits perfectly for both contemporary and classic interiors. Construction is made in polished stainless steel. Low-voltage lamp with wall/ceiling mounted transformer in brushed stainless-steel and acrylic cover. Single suspension cord with small ceiling attachment.

## GIGASTAR

SPECIAL TASK LAMP, WHICH GUARANTEES A EXTRAORDINARY, SPECTACULAR EFFECT! THE BIGGEST OF THE STARS, AN ILLUMINATING BALL WITH IMPRESSIVE SIZE IN THE LIGHTWEIGHT BUBBLES TECHNOLOGY.

Gigastar is the largest stock chandelier of Puff-Buff, designed in 2017, giant, almost two-meter wide (six feet) ball of light. It is made of 378 Bubbles® modules – pneumatic elements made of transparent, flexible PVC, integrated with LEDs. Because air is the basic building material of the chandelier, it is extremely lightweight. The delicate but strong construction is made of stainless steel. High quality PVC film has a UV filter that protects lamp's transparency.