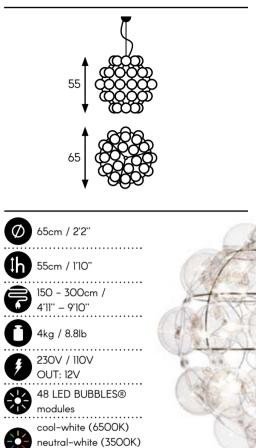

## SUPERSTAR

"TO BE A SUPERSTAR..." SOMETIMES DREAMS COME TRUE! WE PROUDLY PRESENT OUR SUPERSTAR, INTRODUCED FIRST TIME IN 2011 IN MILAN.

Superstar chandelier is made of 150 parts in transparent flexible PVC and LED diodes (Bubbles® system). The air as a filling material makes the lamp very lightweight. Inspired by traditional crystal chandeliers but made with a modern technology, with its geometrical shape fits perfectly for both contemporary and classic interiors. Construction is made in polished stainless steel. Low-voltage lamp with wall/ceiling mounted transformer in brushed stainless-steel and acrylic cover. Single suspension cord with small ceiling attachment.

SPLENDID CHANDELLER, MADE TO DELIGHT. IMPRESSIVE SIZE, LIGHT WEIGHT, ENCHANTMENT GUARANTEED IN THE PACKAGE.