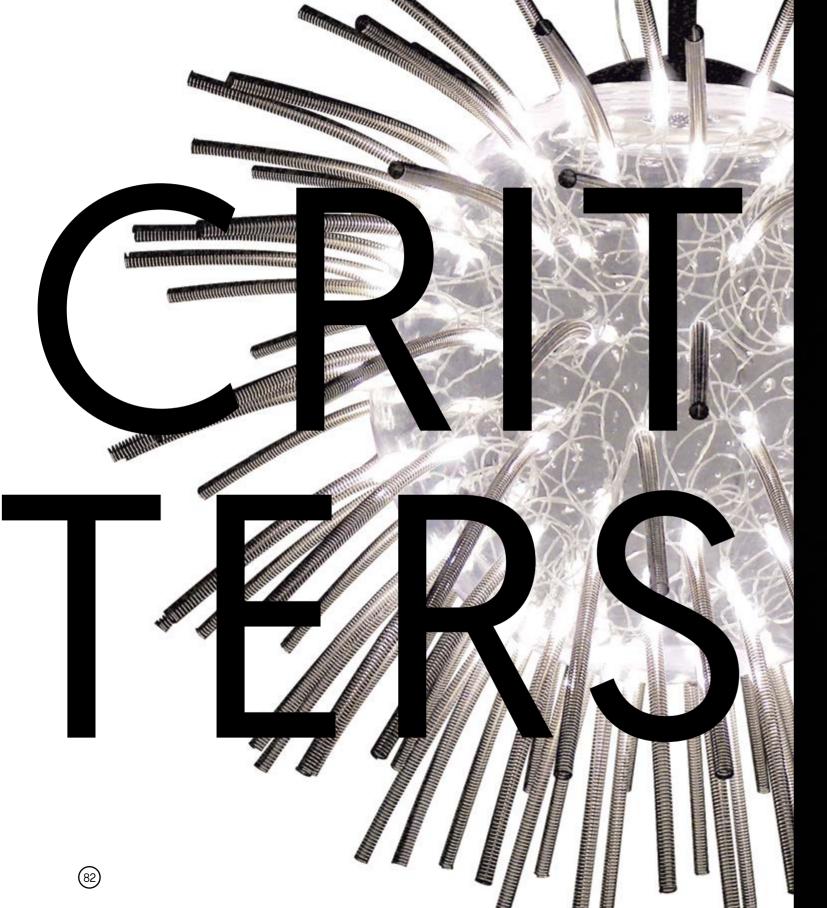

(79)

THE EXCEPTIONAL LIGHT, WHICH GIVES THE IMPRESSION OF A GENTLE SEA CREATURE FLOATING IN SPACE. SPECIAL PRODUCTION PIECE FULLY HAND-CRAFTED.

Uncompromising beauty. The extraordinary lamp, mesmerizing and vibrating. Steel diffusers with LED diodes inside are flexible and heaving with air movement or touch. Made of clear hard acrylic and stainless steel with delicate silver wires visible inside. The lamp throws delicate light spots on the surfaces around it. Available in three shades of white light. Creating of Critters takes many hours of careful assembling. Made only on request.