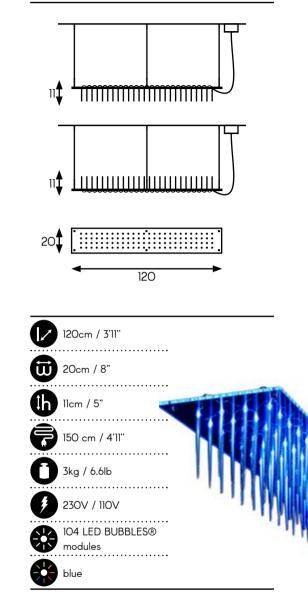

## BLUE GRASS

AN UNUSUAL CONCEPT, AN OBJECT BETWEEN A WORK OF ART AND AN ARTICLE OF UTILITY. EPHEMERAL LAMP, CASTING SPOTS OF LIGHT AND COLOUR ON ITS SURROUNDING.

Blue Grass is unique decorative lamp playing with light, colour and movement. Made of clear acrylic and stainless steel flexible diffusers with 100 LED points. Moving diffusers heaving when touched or with air movement. Special effect offered by the lamp is throwing spots of colored light on the surface over which, or under which, the lamp hangs (the lamp can be placed in two optional positions). Blue Grass it's carefully hand-crafted.