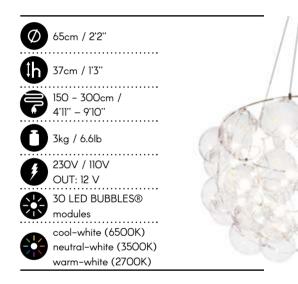

HALF STAR Ø 65cm / 2'2"

Lamps referring to classic forms and palaces chandeliers but in a modern, unique way. They are electrifying us with their beauty and at the same time devoid of literality and weight. Thanks to innovative technology, these lamps give us an eye and add the lightness to the interior.