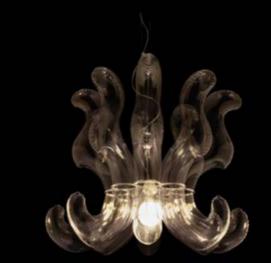

DECORATIVE LAMP WHICH COMBINES BEAUTY WITH A TOUCH OF IRONY. INSPIRED BY BAROQUE FORMS AND MURANO GLASS CHANDELIERS. EIGHT AIR-FILLED ARMS, THE APPEARANCE OF A GLASS, FEATHERWEIGHT.

76

100

AB.

different than the other lamps. Transparent, with big flexible, air-filled shade in high quality PVC with UV filter. The arms can be placed in 3 ways which makes 3 possible lamp's forms and sizes (it's up to end-user). Transparent acrylic construction, semi-transparent 3-wire sling. Lamp delivered deflated for self-assembling.