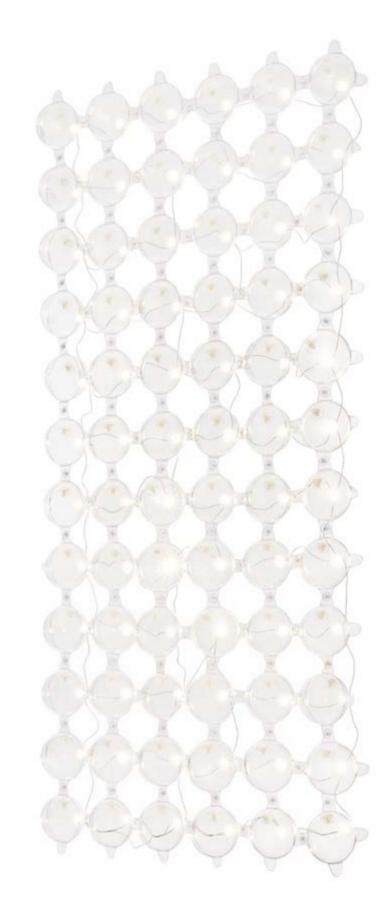

A UNIQUE PRODUCT, WHICH IS MORE THAN JUST A LAMP. A LIGHTWEIGHT SCREEN THAT CAN ILLUMINATE AND DECORATE WINDOWS, WALLS AS WELL AS CAN ACT AS A TRANSLUCENT, LUMINOUS ROOM DIVIDER.

Bubbles parts are spherical modules that are combined to form a luminous net that is elastic, lightweight, and flexible. The basic form that is created in this way is a kind of screen or divider. The Bubbles screen itself is a product and can be used as a luminous room-divider or decorative screen, which is suitable for many uses. It divides the space, illuminates it, and decorates. It is available as a modular option in the form of a sheet, or it can be custom-made according to desired dimensions.