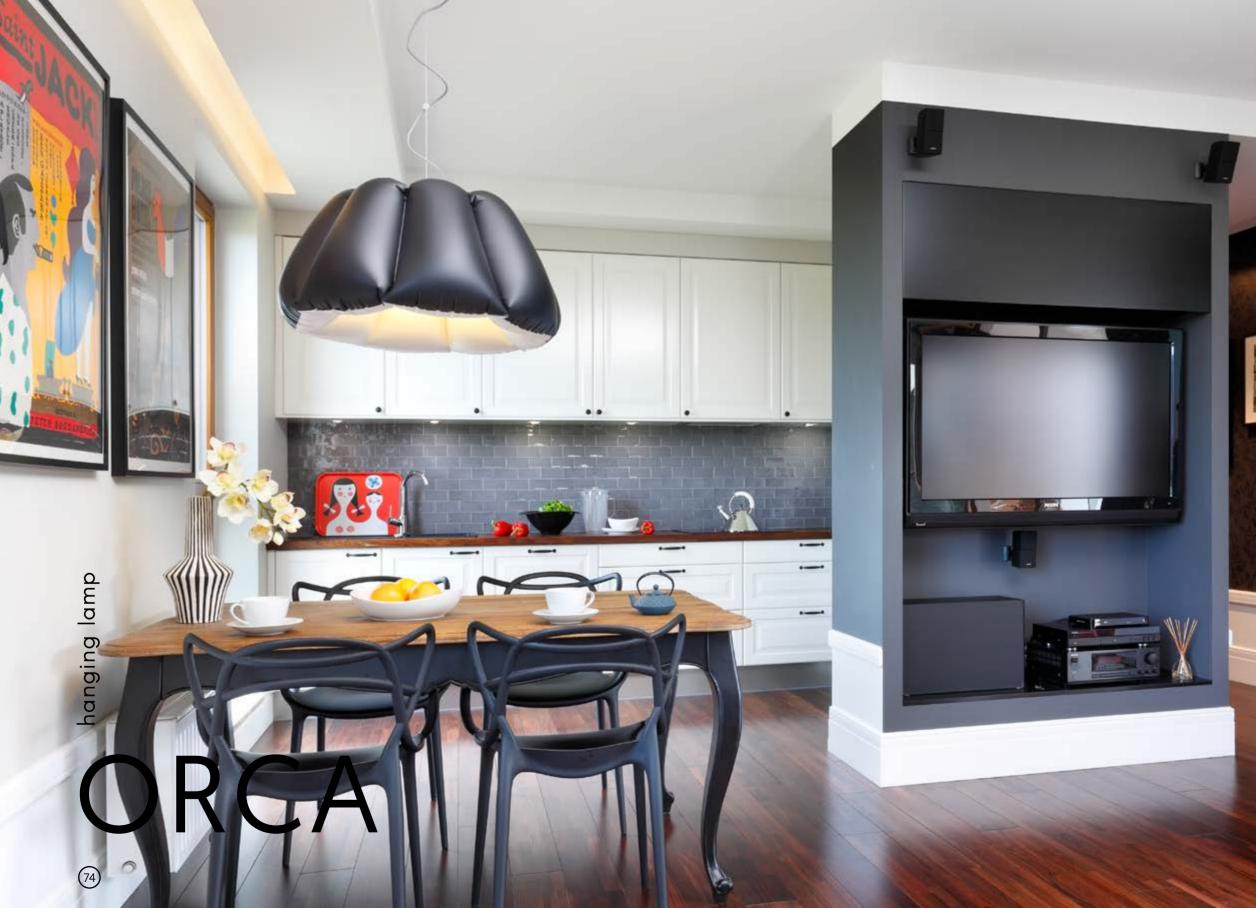

## PRINCE'S

SOFT CURVATURE AND ELEGANCE. COMPACT SIZE MAKES IT FIT INTO THE MORE INTIMATE INTERIORS.

Pendant lamp with big flexible, air-filled shade in high quality PVC. The shade in a shape of an eight-part dome, directs most of the light downwards. Brave, modern form suited to both residential and public interiors. Finished in matt black and satin white. Delivered in two options – black wire with a black canopy or black and white cloth-covered wire with canopy in polished metal. For use with an energy-saving light bulb. Delivered deflated for self-inflating. Available also in a floor version.

Pendant lamp with big flexible, air-filled shade in high quality PVC. The shade in a shape of an eight-part dome, directs most of the light downwards. Brave, modern form suited to both residential and public interiors. Finished in matt black and satin white. Delivered in two options – black wire with a black canopy or black and white cloth-covered wire with canopy in polished metal. For use with an energy-saving light bulb. Delivered deflated for self-inflating. Available also in a floor version.