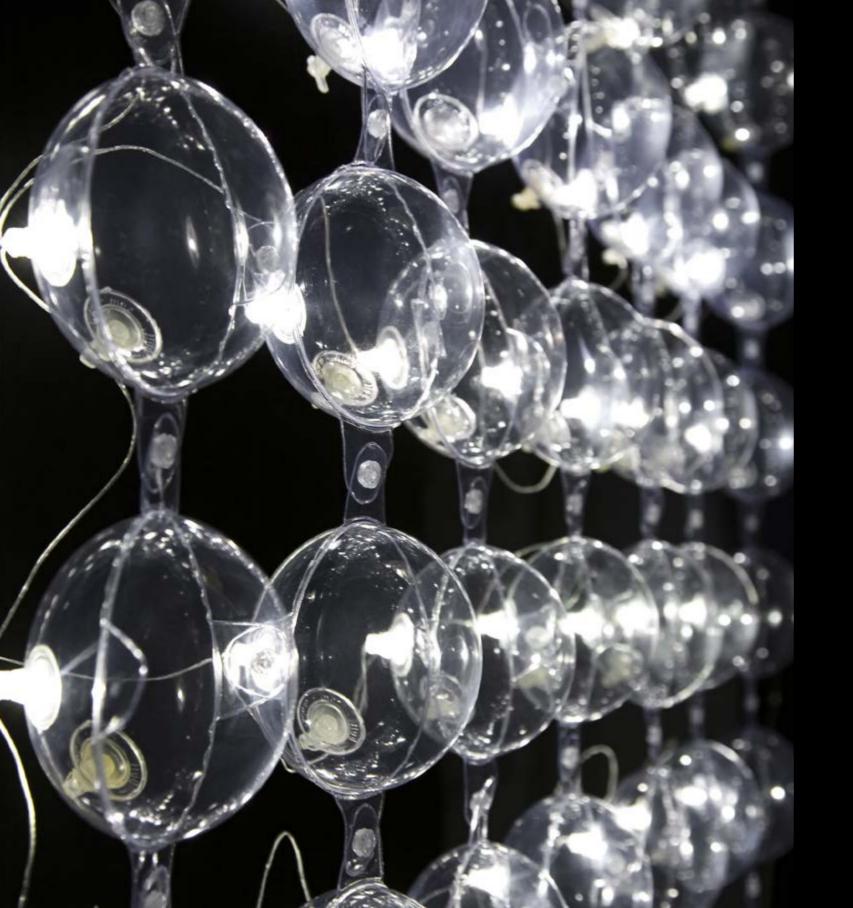

c

Ò.

0

Group of spherical lamps made in unique Bubbles technology. Years of experiments, many trials and prototypes led to the creation of these unusual lamps. The first was the STAR, designed in 2004, then Superstar and systematically further Stars. The last in 2016 was the smallest, Starlette. STAR lamps are suited to both residential and public spaces. Available in various shades of white light. They use their flickering beauty to transform each interior into an exceptional one.

Light weight and unique design of STARS series in small scale. The smallest and the newest lamp in the STARS line. Designed in 2016 Starlette was created for special request of customers, who demanded a smaller Star. And here it is – a small but impressive one! It works perfectly as a single lamp and also multiplied. Very lightweight and energy efficient. Low-voltage transformer is cleverly hidden in the canopy. Construction made of polished stainless-steel. The lamp is available in three shades of white light: cool, neutral or warm-white.