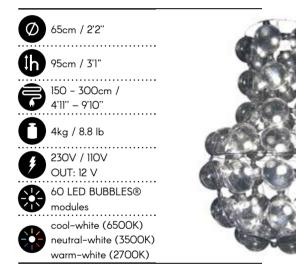

HALF STAR Ø 65cm / 2'2"

Lamps referring to classic forms and palaces chandeliers but in a modern, unique way. They are electrifying us with their beauty and at the same time devoid of literality and weight. Thanks to innovative technology, these lamps give us an eye and add the lightness to the interior.