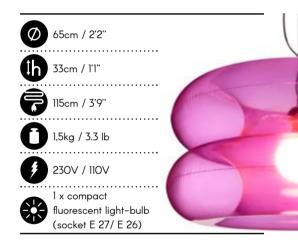

Pendant lamp with a large flexible PVC shade filled with air. Inspired by the creative experiments in design of '60s and of pop art. Great addition to modern, minimalist interiors, the lamp adds them a dose of color and in the evening gently paints the walls with a soft glow. Big Pink looks great above the table, it fits also in the children's room. The lamp can be called everyday humor enhancer while proving a love for innovative design.

Pendant lamp with big flexible, air-filled shade in high quality PVC. The shade in a shape of an eight-part dome, directs most of the light downwards. Brave, modern form suited to both residential and public interiors. Finished in matt black and satin white. Delivered in two options – black wire with a black canopy or black and white cloth-covered wire with canopy in polished metal. For use with an energy-saving light bulb. Delivered deflated for self-inflating. Available also in a floor version.