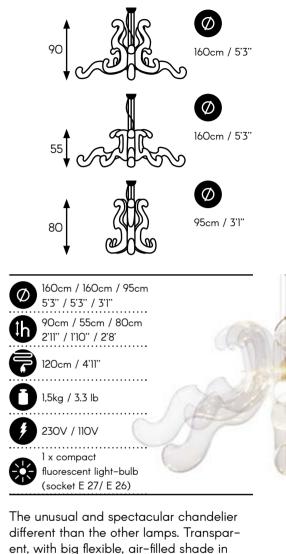

DECORATIVE LAMP WHICH COMBINES BEAUTY WITH A TOUCH OF IRONY. INSPIRED BY BAROQUE FORMS AND MURANO GLASS CHANDELIERS. EIGHT AIR-FILLED ARMS, THE APPEARANCE OF A GLASS, FEATHERWEIGHT.

76

100

AB.

different than the other lamps. Transparent, with big flexible, air-filled shade in high quality PVC with UV filter. The arms can be placed in 3 ways which makes 3 possible lamp's forms and sizes (it's up to end-user). Transparent acrylic construction, semi-transparent 3-wire sling. Lamp delivered deflated for self-assembling.