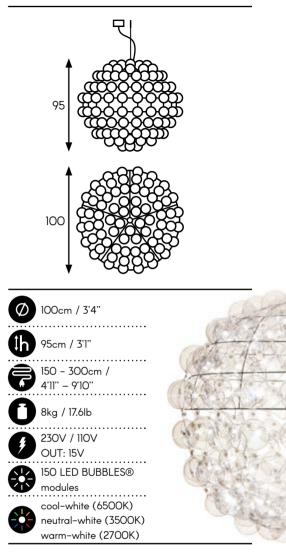

QUEEN'S IS ALWAYS CHIC. IT'S INSPIRED BY CLASSICAL CHANDELIERS BUT INNOVATIVE TECHNOLOGY MAKES IT FRESH AND MODERN.

QUEEN'S

chandelie

Large chandelier for special lighting effect, designed in 2007. 145 air-filled flexible PVC modules with LED light-points hang on thin stainless-steel frame. The air is the main material, that is why the lamp is very lightweight. PVC with UV filter preserves the transparency through the years. The lamp is low-voltage, fed with transformer hidden in cover in brushed stainless-steel and acrylic. Queen's is fitted with three stainless steel suspension cords.