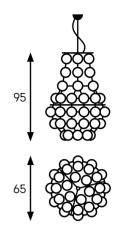

HALF STAR Ø 65cm / 2'2"

Lamps referring to classic forms and palaces chandeliers but in a modern, unique way. They are electrifying us with their beauty and at the same time devoid of literality and weight. Thanks to innovative technology, these lamps give us an eye and add the lightness to the interior.