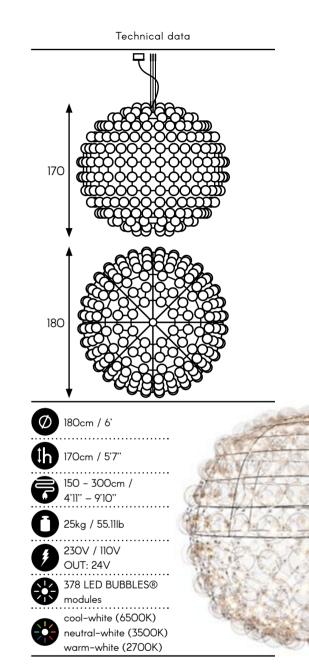

## GIGASTAR

SPECIAL TASK LAMP, WHICH GUARANTEES A EXTRAORDINARY, SPECTACULAR EFFECT! THE BIGGEST OF THE STARS, AN ILLUMINATING BALL WITH IMPRESSIVE SIZE IN THE LIGHTWEIGHT BUBBLES TECHNOLOGY.

Gigastar is the largest stock chandelier of Puff-Buff, designed in 2017, giant, almost two-meter wide (six feet) ball of light. It is made of 378 Bubbles® modules – pneumatic elements made of transparent, flexible PVC, integrated with LEDs. Because air is the basic building material of the chandelier, it is extremely lightweight. The delicate but strong construction is made of stainless steel. High quality PVC film has a UV filter that protects lamp's transparency.

### MEGASTAR

Ø 140cm / 4'11"

23

Recently joined the Bubbles line. They add a new dimension to the collection – they will conquer ceilings, they can also hang in the air. They will find themselves in interiors where we do not have a large height – horizontal space is enough for them, they do not need much of vertical. They also do not burden with their (feather) weight. Round, slender and original. Available in various shades of white.