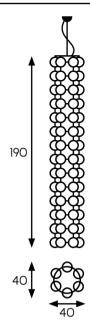

AN ORIGINAL LONG CHANDELIER LIKE A GREAT LUMINOUS STALACTITE. IT'S EXTREMELY LIGHTWEIGHT AND CAN BE CUSTOM-MADE IN VARIOUS LENGTHS AND DIAMETERS.

(44)

| Ø 40cm / ľ4"                                                      | Carlo Carlo |
|-------------------------------------------------------------------|-------------|
| 190cm / 6'3"                                                      | 45%         |
| 150-300cm /<br>4'11" - 9'10"                                      | (25)        |
| 5kg / 11lb                                                        | (1)         |
| 230V / 110V<br>OUT: 9V<br>72 LED BUBBLES®<br>modules              | S.S.        |
| cool-white (6500K)<br>neutral-white (3500K)<br>warm-white (2700K) |             |

Spectacular chandelier in a shape of lighting column. Marriage of pneumatic technology and LED diodes for special lighting effect. Important quality is very low weight and energy-efficiency. High quality material with UV filter to preserve the transparency. Low power consumption max. 20 W. Tube can be easily customized in thickness and length (possible L 10 meters or more). The lamp available with LED light in one of three shades of white.