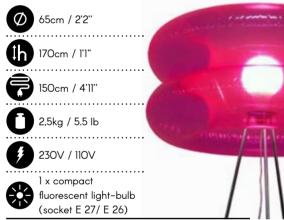

Pendant lamp with a large flexible PVC shade filled with air. Inspired by the creative experiments in design of '60s and of pop art. Great addition to modern, minimalist interiors, the lamp adds them a dose of color and in the evening gently paints the walls with a soft glow. Big Pink looks great above the table, it fits also in the children's room. The lamp can be called everyday humor enhancer while proving a love for innovative design.

Pendant lamp with big flexible, air-filled shade in high quality PVC. The shade in a shape of an eight-part dome, directs most of the light downwards. Brave, modern form suited to both residential and public interiors. Finished in matt black and satin white. Delivered in two options – black wire with a black canopy or black and white cloth-covered wire with canopy in polished metal. For use with an energy-saving light bulb. Delivered deflated for self-inflating. Available also in a floor version.