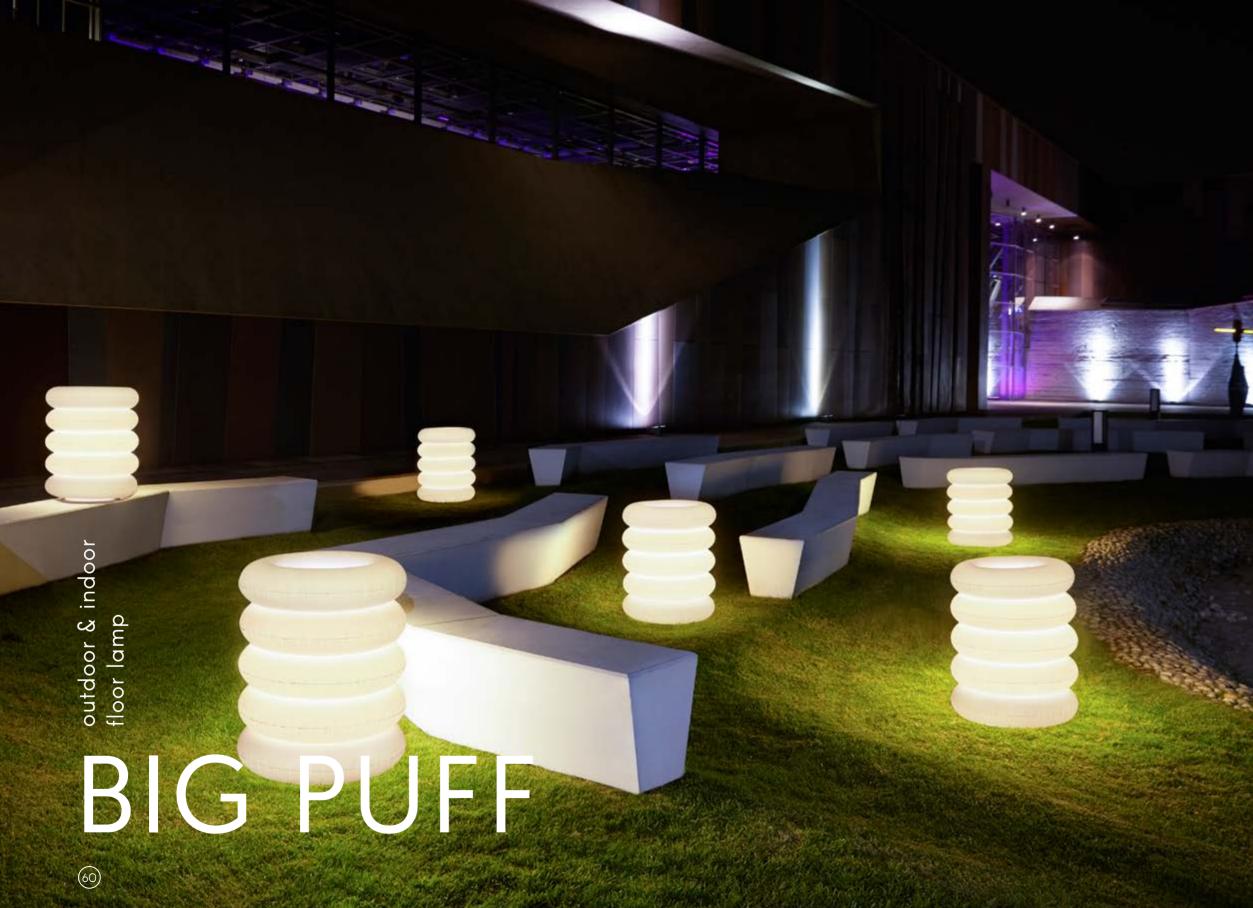

(59)

A large and impressive lamp for indoor or outdoor use. Lightweight air-filled shape made of resistant thermoplastic polyurethane (TPU). Geometric and at the same time soft and elegant, fits both classic and modern style. Pleasant diffused light that creates a serene, cheering mood. Lampshade in warm white with a matte finish with long black cord and internal frame in black plastic. Water-resistant (IP44) in outdoor version. Delivered deflated for self-inflating. Easy to store.

Innovative lamp with a shade made of thermoplastic polyurethane (TPU), filled with air. Lampshade in warm white with a matte finish has an elegant rounded lines and soft folds that pleases the eye. The lamp gives a nice diffused light. The large and impressive one adds character to an interior or a garden. Delivered deflated for self-inflating. Water-resistant (IP44) in outdoor version. For use with energy-saving light bulb. Available in two heights of lampshade.