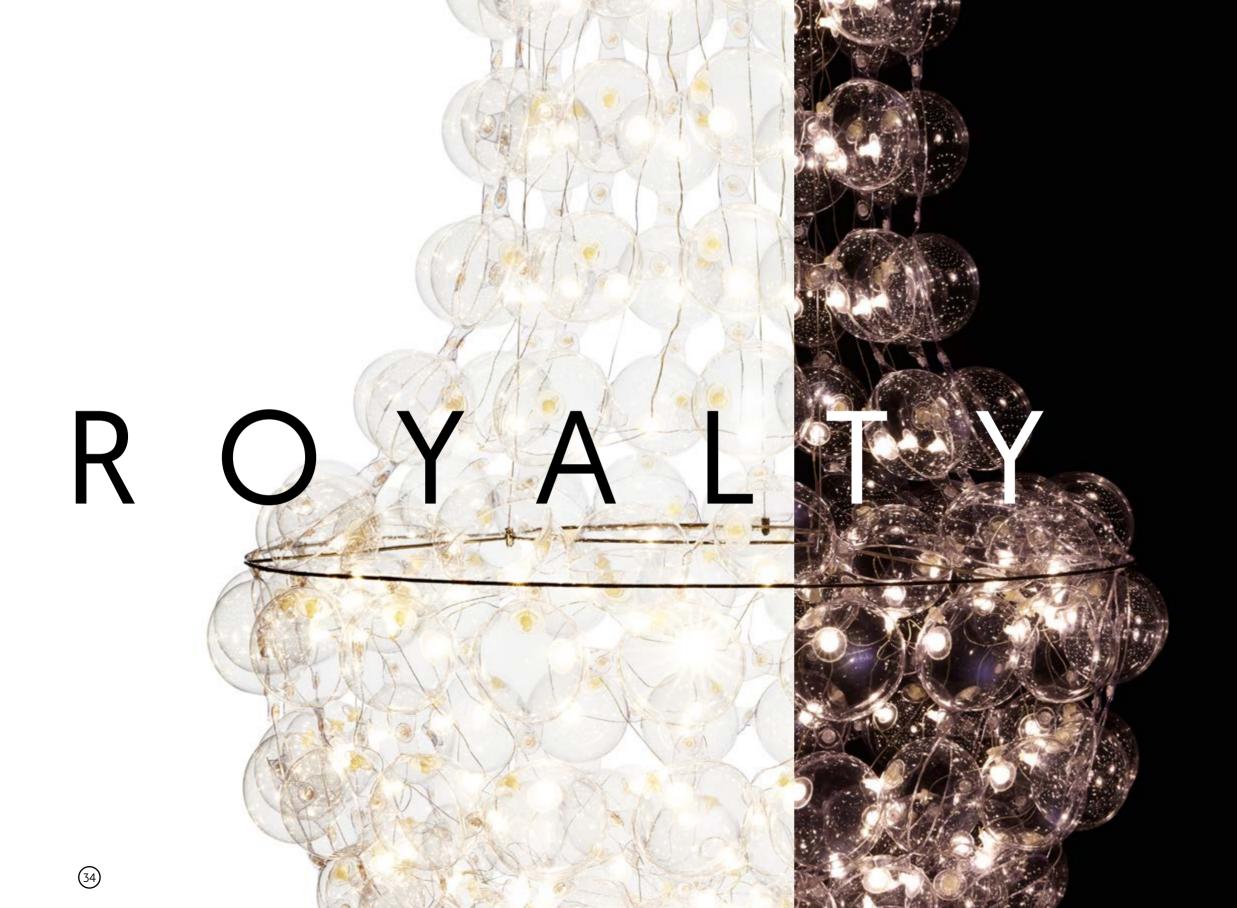

### • B U B B L E S

Ø diameter

key to symbols:

water resistant

The Bubbles family combines the unique technology, which is made up of air, flexible plastic, steel and LEDs. The main component of these unusual lamps remains the air, which makes them extremely light. Bubbles includes a number of lamps of various shapes and sizes. Crystals made up from the air!